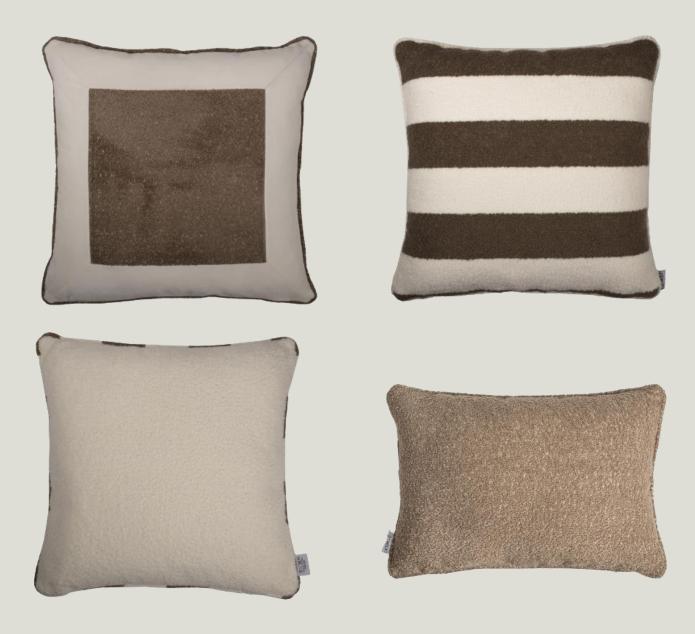

### DETAILS

An elegant mix of Viscose and linen

Simple, timeless and chic

Material: 80%Linen, 20%Polyester
Totally handwork antique details on the edge.

Material: 50%Linen, 50%Polyester

Easy to care

Material: 100% Polyester

Material: 65% Cotton 35% Polyester

Material: Mix of Polyester and Cotton