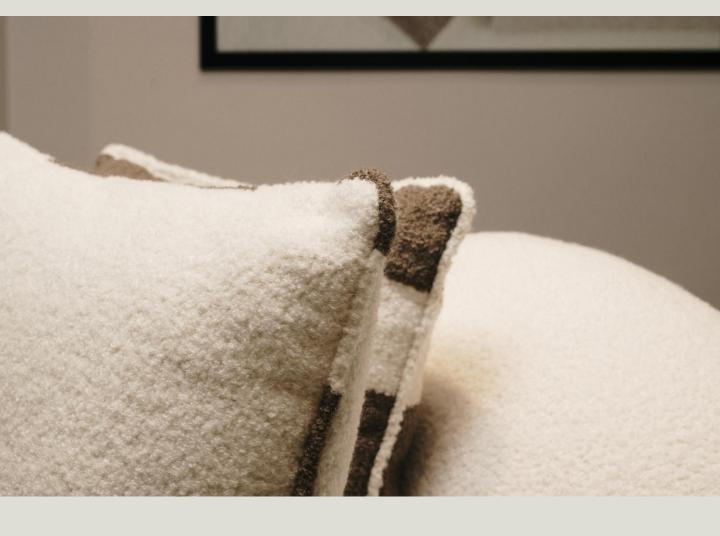

#### DECORATIVE PLLOWS

Fabric: 100% Polyester

Size: 50 x 50 cm 100.000 Martindale

The harmony of silky velvet and soft twisted fabric. It is designed with piping made of soft twisted textured fabric around silky velvet.