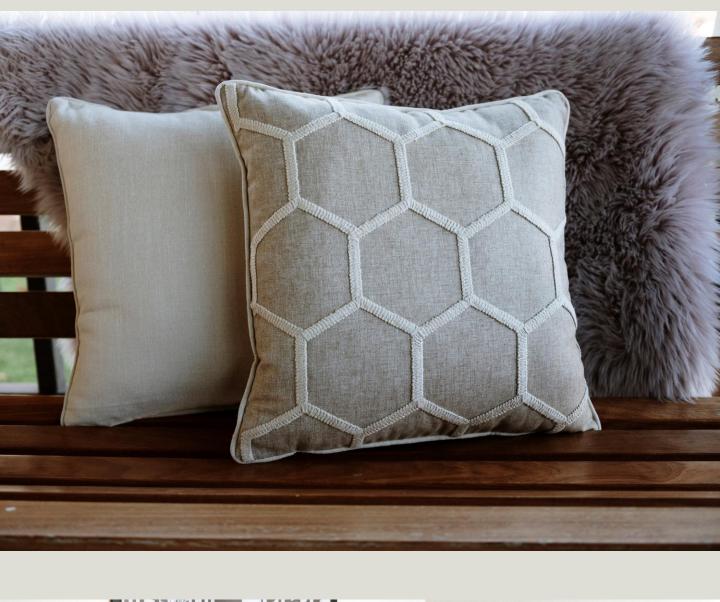

### DETAILS

An elegant mix of Viscose and linen

Simple, timeless and chic

Material: 80%Linen, 20%Polyester
Totally handwork antique details on the edge.

Material: 50%Linen, 50%Polyester

Easy to care

Material: 100% Polyester