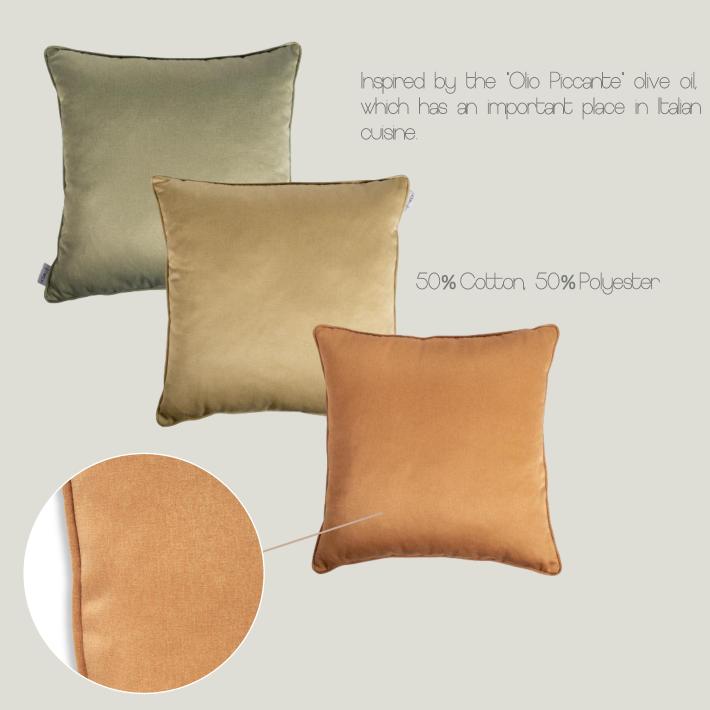

creativity and sustainability with elegance.

Along with these goals, to prevent excessive consumption, which is the problem of today's world, and to be a part of the change in the new world order; offers long-lasting, sustainable, high-quality products with its unique designs.

Along with being a guest at your home with its extensive collection, 22 Maggio Istanbul Bespoke also offers personalized projects and prepares collections completely tailored for you.





### DECORATIVE PILLOWS











#### DECORATIVE PLLOWS



Fabric: 100% Polyester

Size: 50 x 50 cm 100.000 Martindale

The harmony of silky velvet and soft twisted fabric. It is designed with piping made of soft twisted textured fabric around silky velvet.











900 GSM 100% Polyester 100.000 Martindale



























### DETALS





### DETALS





#### DETAILS







### DETAILS



An elegant mix of Viscose and linen







Simple, timeless and chic



Material: 80%Linen, 20%Polyester
Totally handwork antique details on the edge.





Material: 50%Linen, 50%Polyester

Easy to care



Material: 100% Polyester





Material: 65% Cotton 35% Polyester





Material: Mix of Polyester and Cotton



#### NEW YEAR EDITION



Silver

**Embroidery** 

Details



#### NEW YEAR EDITION



Silver & Gold

Embroidery

**Details** 





ISTANBUL

info@22maggioistanbul.com

www.22maggioistanbul.com

Evliya Çelebi Mah. Sadi Konuralp Cad. IKSV Vakfı No:5 İç Kapı No:2 Beyoğlu/İstanbul