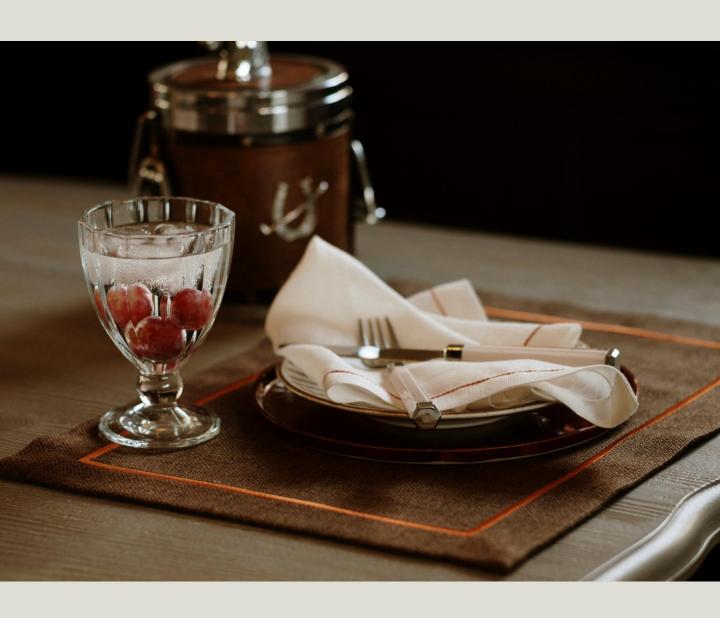

### DETALS

#### DETAILS

### DETAILS

An elegant mix of Viscose and linen

Simple, timeless and chic

Material: 80%Linen, 20%Polyester
Totally handwork antique details on the edge.

Material: 50%Linen, 50%Polyester

Easy to care

Material: 100% Polyester