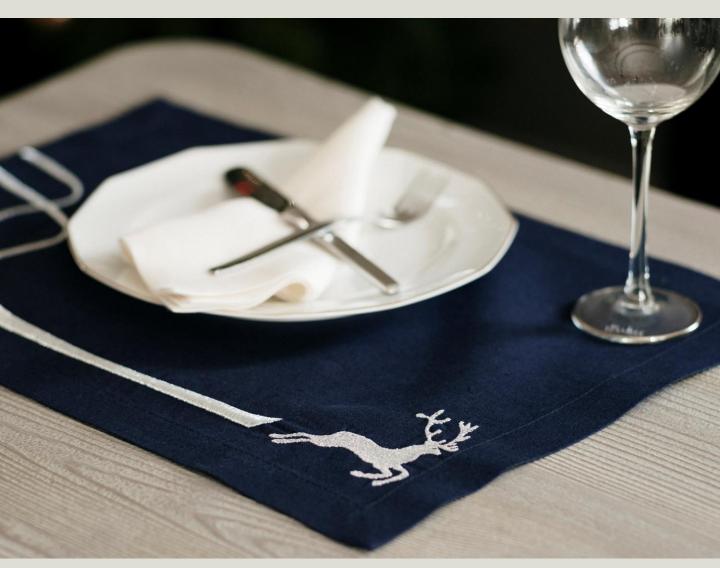

red for you.





### DECORATIVE PILLOWS











#### DECORATIVE PLLOWS



Fabric: 100% Polyester

Size: 50 x 50 cm 100.000 Martindale

The harmony of silky velvet and soft twisted fabric. It is designed with piping made of soft twisted textured fabric around silky velvet.











900 GSM 100% Polyester 100.000 Martindale



























### DETALS





### DETALS





#### DETAILS







### DETAILS



An elegant mix of Viscose and linen







Simple, timeless and chic



Material: 80%Linen, 20%Polyester
Totally handwork antique details on the edge.





Material: 50%Linen, 50%Polyester

Easy to care



Material: 100% Polyester





Material: 65% Cotton 35% Polyester





Material: Mix of Polyester and Cotton



#### NEW YEAR EDITION



Silver

**Embroidery** 

Details



#### NEW YEAR EDITION



Silver & Gold

Embroidery

**Details** 





ISTANBUL

info@22maggioistanbul.com

www.22maggioistanbul.com

Evliya Çelebi Mah. Sadi Konuralp Cad. IKSV Vakfı No:5 İç Kapı No:2 Beyoğlu/İstanbul