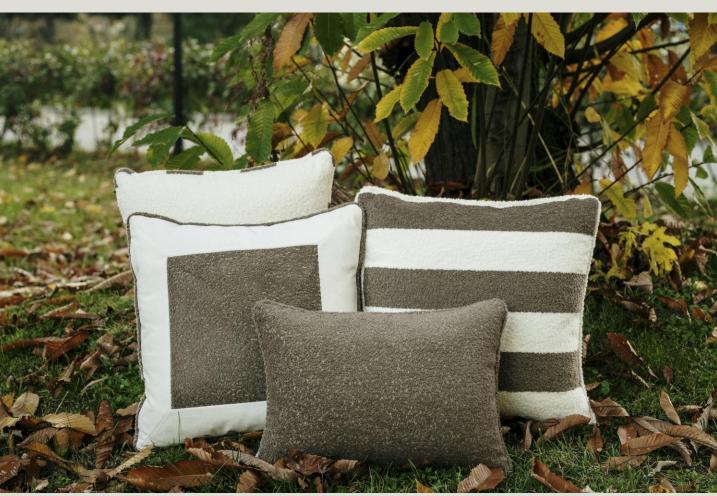

### DECORATIVE PILLOWS

#### DECORATIVE PLLOWS

Fabric: 100% Polyester

Size: 50 x 50 cm 100.000 Martindale

The harmony of silky velvet and soft twisted fabric. It is designed with piping made of soft twisted textured fabric around silky velvet.