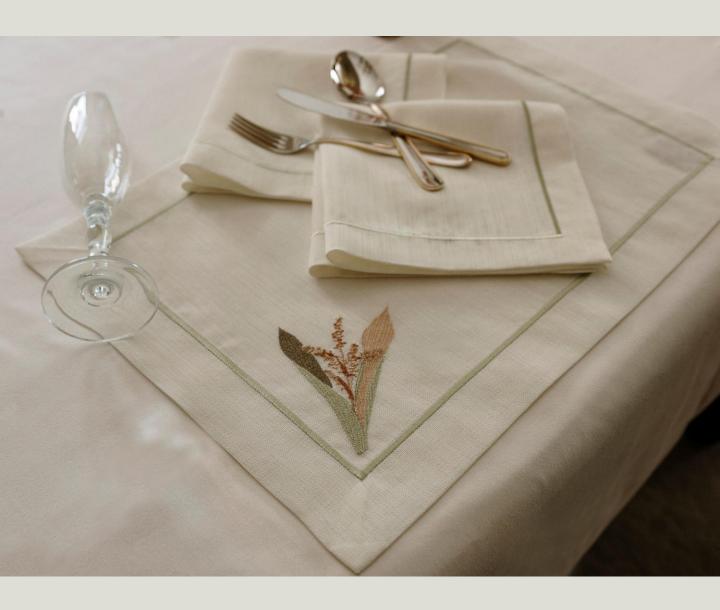

### DETAILS

An elegant mix of Viscose and linen

Simple, timeless and chic

Material: 80%Linen, 20%Polyester
Totally handwork antique details on the edge.

Material: 50%Linen, 50%Polyester

Easy to care

Material: 100% Polyester