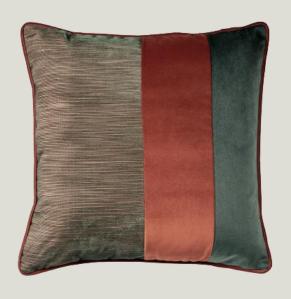

### DECORATIVE PILLOWS

#### DECORATIVE PLLOWS

Fabric: 100% Polyester

Size: 50 x 50 cm 100.000 Martindale

The harmony of silky velvet and soft twisted fabric. It is designed with piping made of soft twisted textured fabric around silky velvet.