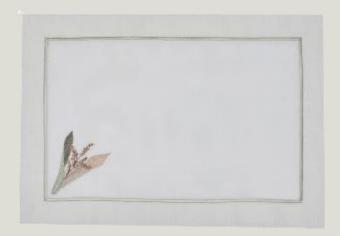

### DETAILS

An elegant mix of Viscose and linen

Simple, timeless and chic

Material: 80%Linen, 20%Polyester
Totally handwork antique details on the edge.

Material: 50%Linen, 50%Polyester

Easy to care

Material: 100% Polyester