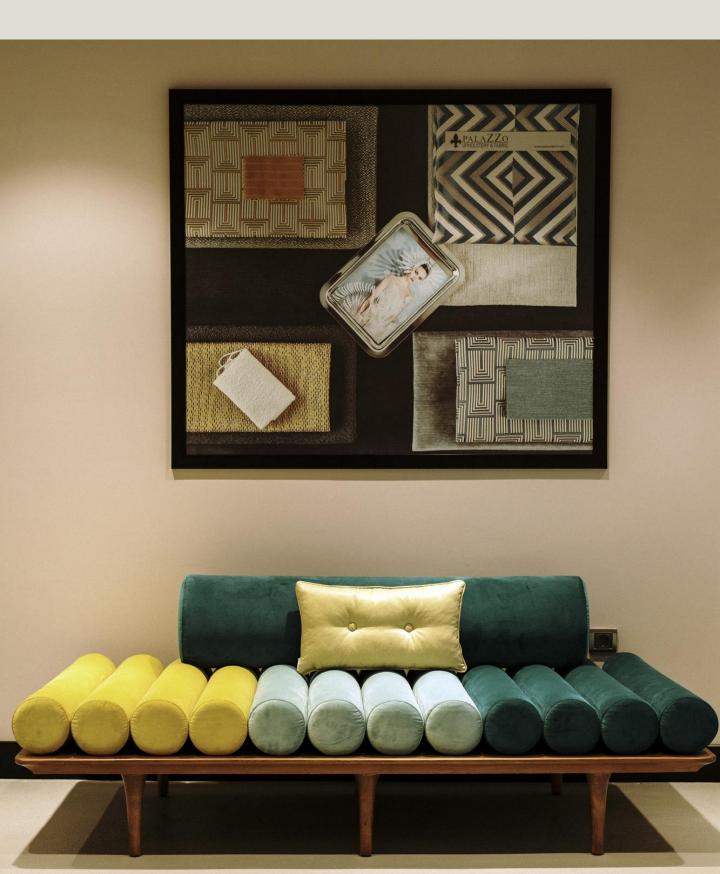

vity and sustainability with elegance.

Along with these goals, to prevent excessive consumption, which is the problem of today's world, and to be a part of the change in the new world order; offers long-lasting, sustainable, high-quality products with its unique designs.

Along with being a guest at your home with its extensive collection, 22 Maggio Istanbul Bespoke also offers personalized projects and prepares collections completely tailored for you.





### DECORATIVE PILLOWS











#### DECORATIVE PLLOWS



Fabric: 100% Polyester

Size: 50 x 50 cm 100.000 Martindale

The harmony of silky velvet and soft twisted fabric. It is designed with piping made of soft twisted textured fabric around silky velvet.











900 GSM 100% Polyester 100.000 Martindale



























### DETALS





### DETALS





#### DETAILS







### DETAILS



An elegant mix of Viscose and linen







Simple, timeless and chic



Material: 80%Linen, 20%Polyester
Totally handwork antique details on the edge.





Material: 50%Linen, 50%Polyester

Easy to care



Material: 100% Polyester





Material: 65% Cotton 35% Polyester





Material: Mix of Polyester and Cotton



#### NEW YEAR EDITION



Silver

**Embroidery** 

Details



#### NEW YEAR EDITION



Silver & Gold

Embroidery

**Details** 





ISTANBUL

info@22maggioistanbul.com

www.22maggioistanbul.com

Evliya Çelebi Mah. Sadi Konuralp Cad. IKSV Vakfı No:5 İç Kapı No:2 Beyoğlu/İstanbul