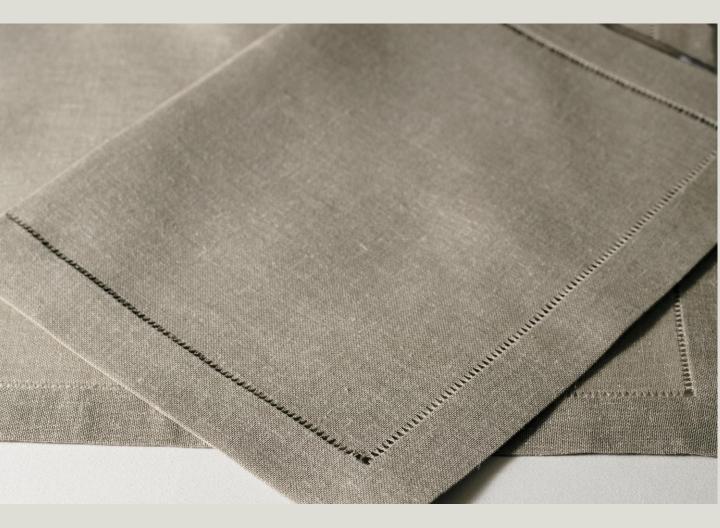

#### DETAILS

### DETAILS

An elegant mix of Viscose and linen

Simple, timeless and chic

Material: 80%Linen, 20%Polyester
Totally handwork antique details on the edge.

Material: 50%Linen, 50%Polyester

Easy to care

Material: 100% Polyester