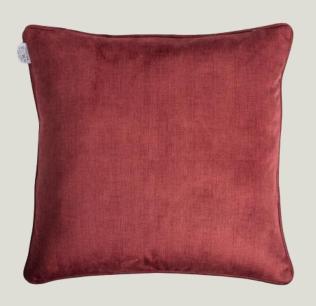

#### DECORATIVE PLLOWS

Fabric: 100% Polyester

Size: 50 x 50 cm 100.000 Martindale

The harmony of silky velvet and soft twisted fabric. It is designed with piping made of soft twisted textured fabric around silky velvet.