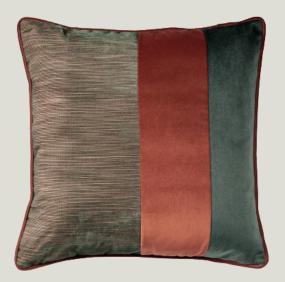

#### DECORATIVE PLLOWS

Fabric: 100% Polyester

Size: 50 x 50 cm 100.000 Martindale

The harmony of silky velvet and soft twisted fabric. It is designed with piping made of soft twisted textured fabric around silky velvet.