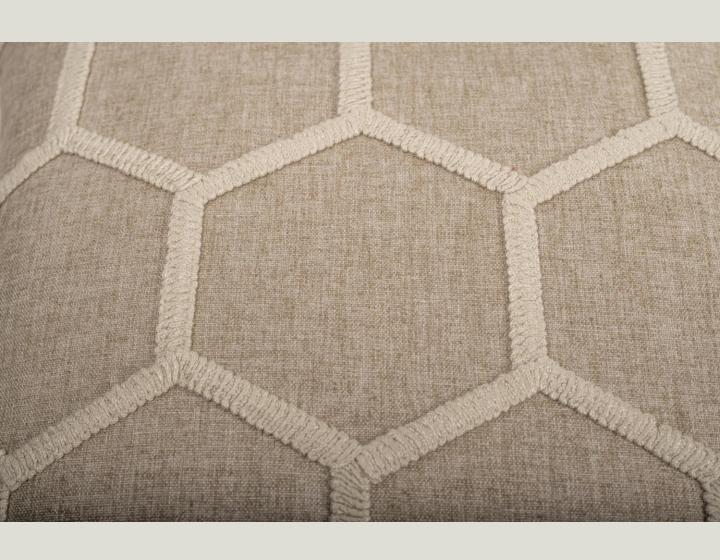

### DETAILS

An elegant mix of Viscose and linen

Simple, timeless and chic

Material: 80%Linen, 20%Polyester
Totally handwork antique details on the edge.

Material: 50%Linen, 50%Polyester

Easy to care

Material: 100% Polyester