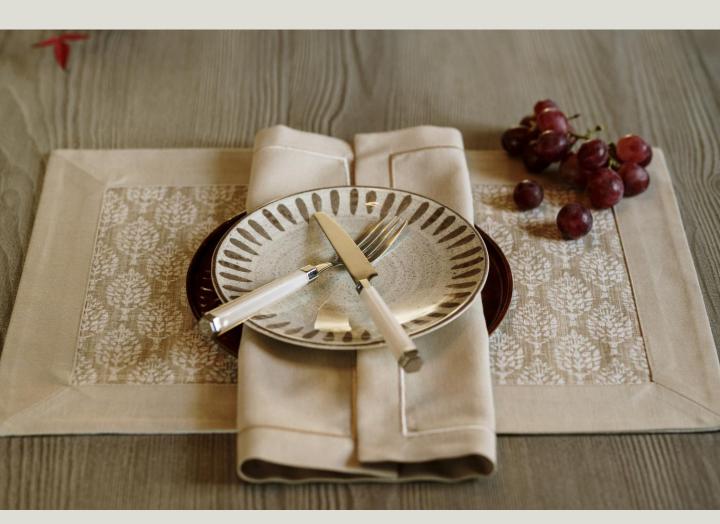

### DETAILS

An elegant mix of Viscose and linen

Simple, timeless and chic

Material: 80%Linen, 20%Polyester
Totally handwork antique details on the edge.

Material: 50%Linen, 50%Polyester

Easy to care

Material: 100% Polyester