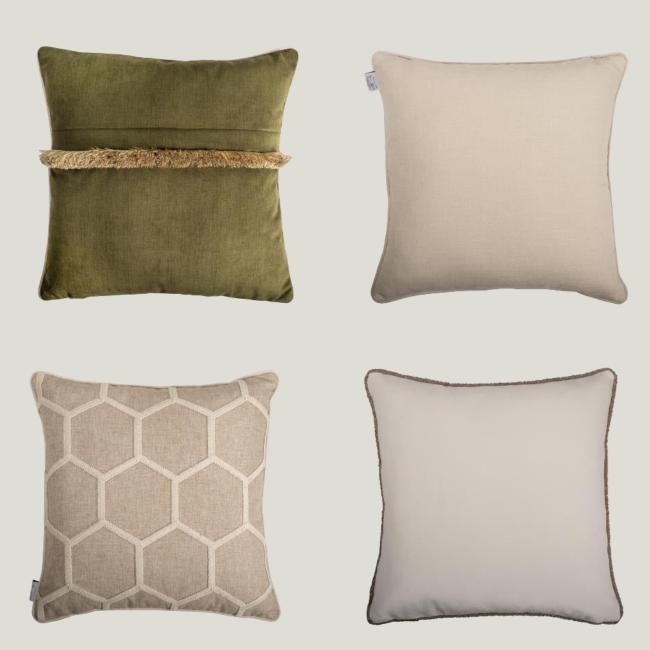

### DETAILS

An elegant mix of Viscose and linen

Simple, timeless and chic

Material: 80%Linen, 20%Polyester
Totally handwork antique details on the edge.

Material: 50%Linen, 50%Polyester

Easy to care

Material: 100% Polyester

Material: 65% Cotton 35% Polyester

Material: Mix of Polyester and Cotton