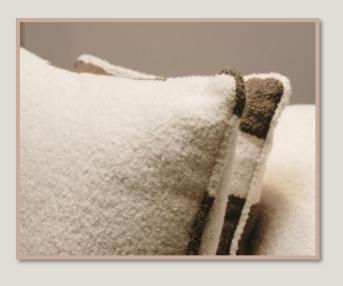

### DECORATIVE PILLOWS

#### DECORATIVE PLLOWS

Fabric: 100% Polyester

Size: 50 x 50 cm 100.000 Martindale

The harmony of silky velvet and soft twisted fabric. It is designed with piping made of soft twisted textured fabric around silky velvet.

900 GSM 100% Polyester 100.000 Martindale