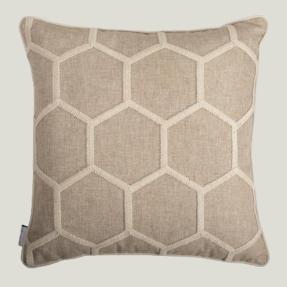

### DETAILS

An elegant mix of Viscose and linen

Simple, timeless and chic

Material: 80%Linen, 20%Polyester
Totally handwork antique details on the edge.

Material: 50%Linen, 50%Polyester

Easy to care

Material: 100% Polyester