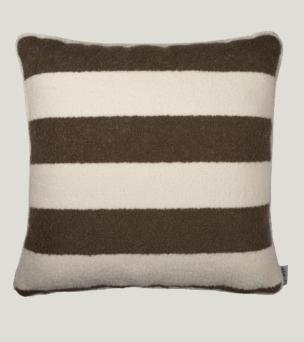

#### DECORATIVE PLLOWS

Fabric: 100% Polyester

Size: 50 x 50 cm 100.000 Martindale

The harmony of silky velvet and soft twisted fabric. It is designed with piping made of soft twisted textured fabric around silky velvet.