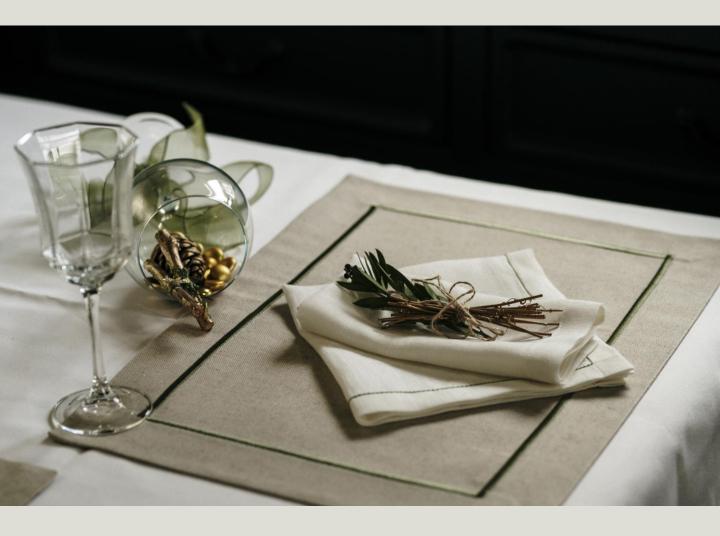

### DETALS

#### DETAILS

### DETAILS

An elegant mix of Viscose and linen

Simple, timeless and chic

Material: 80%Linen, 20%Polyester
Totally handwork antique details on the edge.

Material: 50%Linen, 50%Polyester

Easy to care

Material: 100% Polyester