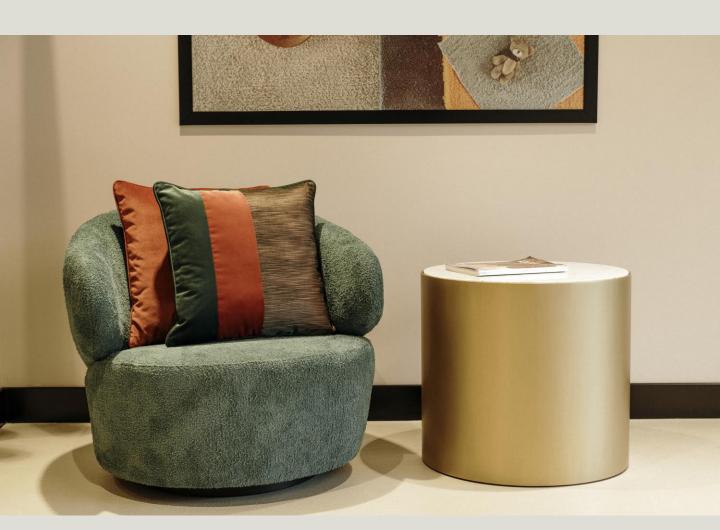

### DECORATIVE PILLOWS

#### DECORATIVE PLLOWS

Fabric: 100% Polyester

Size: 50 x 50 cm 100.000 Martindale

The harmony of silky velvet and soft twisted fabric. It is designed with piping made of soft twisted textured fabric around silky velvet.