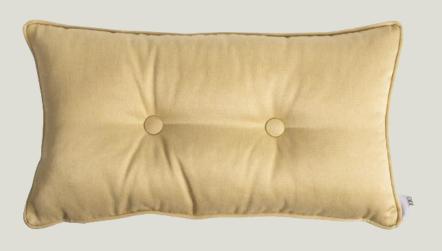

### DECORATIVE PILLOWS

#### DECORATIVE PLLOWS

Fabric: 100% Polyester

Size: 50 x 50 cm 100.000 Martindale

The harmony of silky velvet and soft twisted fabric. It is designed with piping made of soft twisted textured fabric around silky velvet.