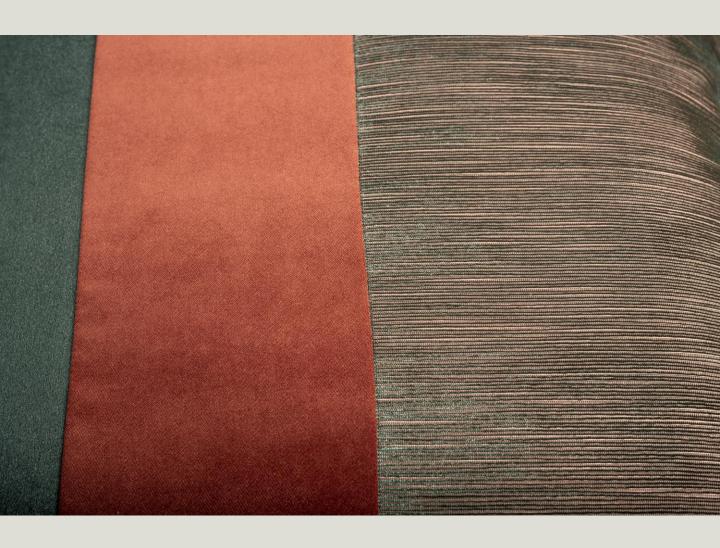

#### DECORATIVE PLLOWS

Fabric: 100% Polyester

Size: 50 x 50 cm 100.000 Martindale

The harmony of silky velvet and soft twisted fabric. It is designed with piping made of soft twisted textured fabric around silky velvet.