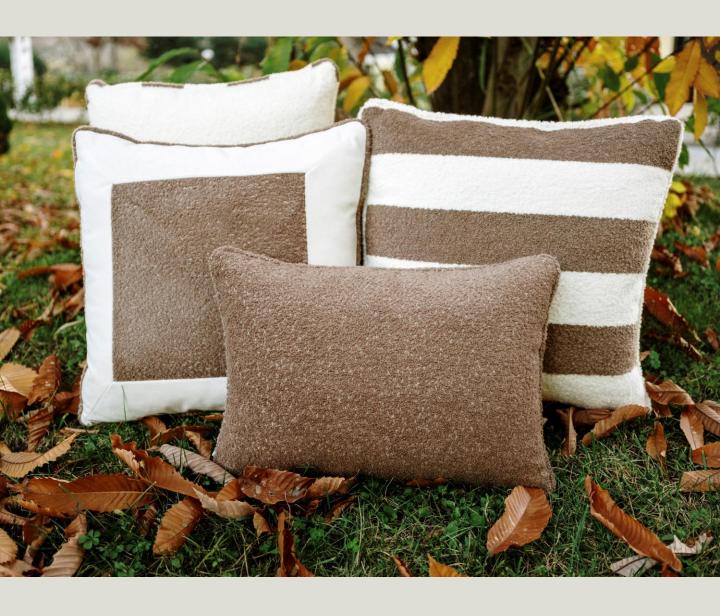

### DECORATIVE PILLOWS

#### DECORATIVE PLLOWS

Fabric: 100% Polyester

Size: 50 x 50 cm 100.000 Martindale

The harmony of silky velvet and soft twisted fabric. It is designed with piping made of soft twisted textured fabric around silky velvet.