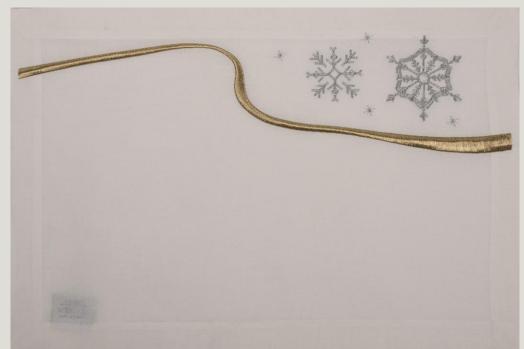

ORATIVE PILLOWS











#### DECORATIVE PLLOWS



Fabric: 100% Polyester

Size: 50 x 50 cm 100.000 Martindale

The harmony of silky velvet and soft twisted fabric. It is designed with piping made of soft twisted textured fabric around silky velvet.











900 GSM 100% Polyester 100.000 Martindale



























### DETALS





### DETALS





#### DETAILS







### DETAILS



An elegant mix of Viscose and linen







Simple, timeless and chic



Material: 80%Linen, 20%Polyester
Totally handwork antique details on the edge.





Material: 50%Linen, 50%Polyester

Easy to care



Material: 100% Polyester





Material: 65% Cotton 35% Polyester





Material: Mix of Polyester and Cotton



#### NEW YEAR EDITION



Silver

**Embroidery** 

Details



#### NEW YEAR EDITION



Silver & Gold

Embroidery

**Details** 





ISTANBUL

info@22maggioistanbul.com

www.22maggioistanbul.com

Evliya Çelebi Mah. Sadi Konuralp Cad. IKSV Vakfı No:5 İç Kapı No:2 Beyoğlu/İstanbul