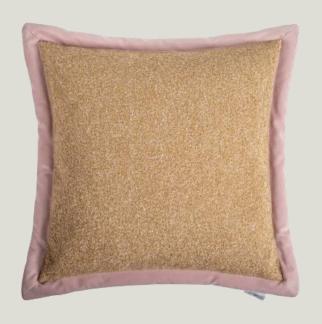

#### DECORATIVE PLLOWS

Fabric: 100% Polyester

Size: 50 x 50 cm 100.000 Martindale

The harmony of silky velvet and soft twisted fabric. It is designed with piping made of soft twisted textured fabric around silky velvet.

900 GSM 100% Polyester 100.000 Martindale