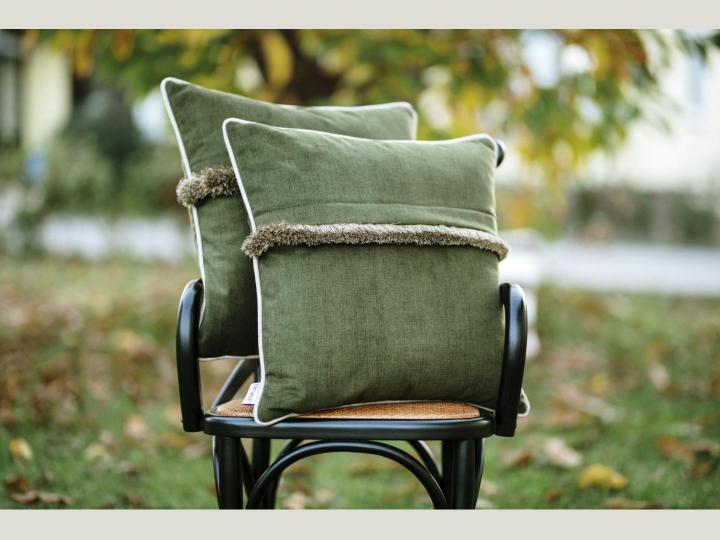

#### DECORATIVE PLLOWS

Fabric: 100% Polyester

Size: 50 x 50 cm 100.000 Martindale

The harmony of silky velvet and soft twisted fabric. It is designed with piping made of soft twisted textured fabric around silky velvet.