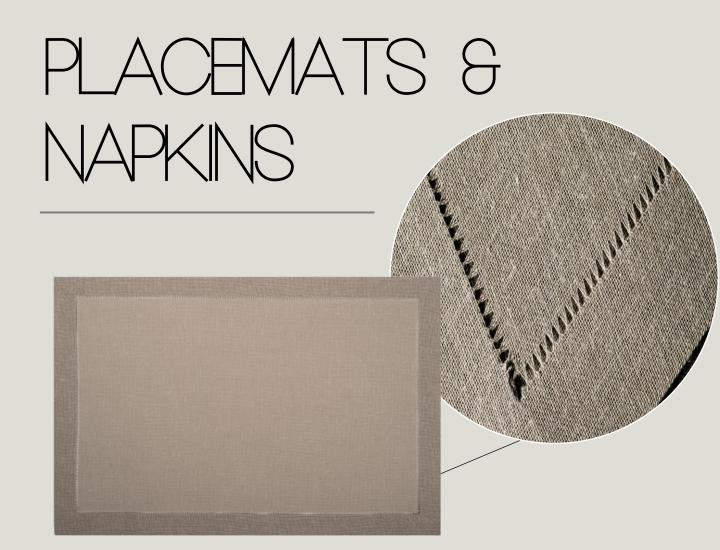

### DETALS

#### DETAILS

### DETAILS

An elegant mix of Viscose and linen

Simple, timeless and chic

Material: 80%Linen, 20%Polyester
Totally handwork antique details on the edge.

Material: 50%Linen, 50%Polyester

Easy to care

Material: 100% Polyester