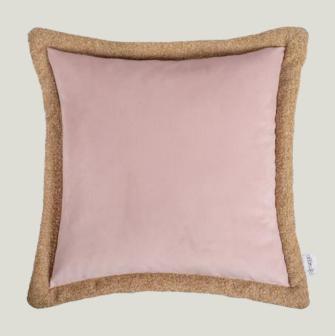

#### DECORATIVE PLLOWS

Fabric: 100% Polyester

Size: 50 x 50 cm 100.000 Martindale

The harmony of silky velvet and soft twisted fabric. It is designed with piping made of soft twisted textured fabric around silky velvet.

900 GSM 100% Polyester 100.000 Martindale