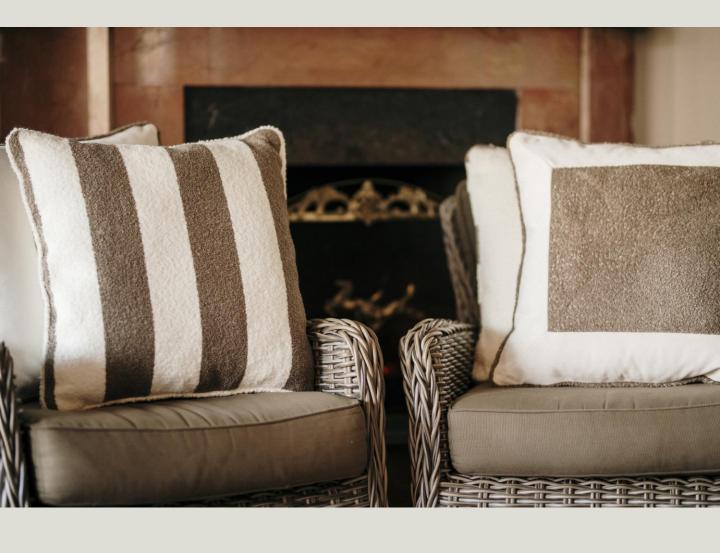

### DECORATIVE PILLOWS

#### DECORATIVE PLLOWS

Fabric: 100% Polyester

Size: 50 x 50 cm 100.000 Martindale

The harmony of silky velvet and soft twisted fabric. It is designed with piping made of soft twisted textured fabric around silky velvet.