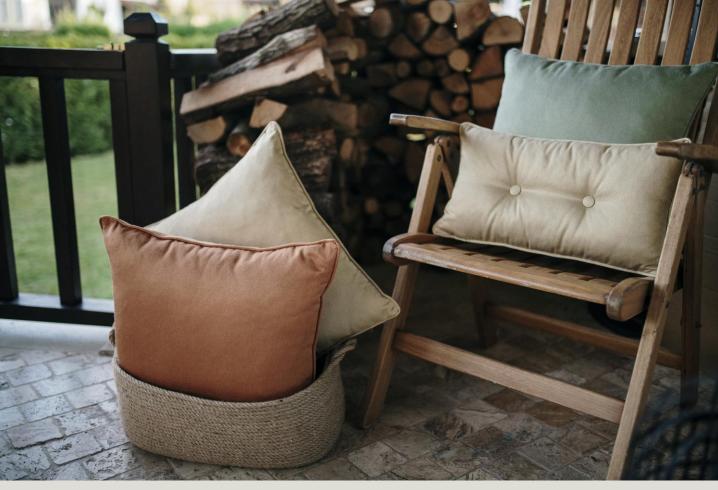

### DECORATIVE PILLOWS

#### DECORATIVE PLLOWS

Fabric: 100% Polyester

Size: 50 x 50 cm 100.000 Martindale

The harmony of silky velvet and soft twisted fabric. It is designed with piping made of soft twisted textured fabric around silky velvet.