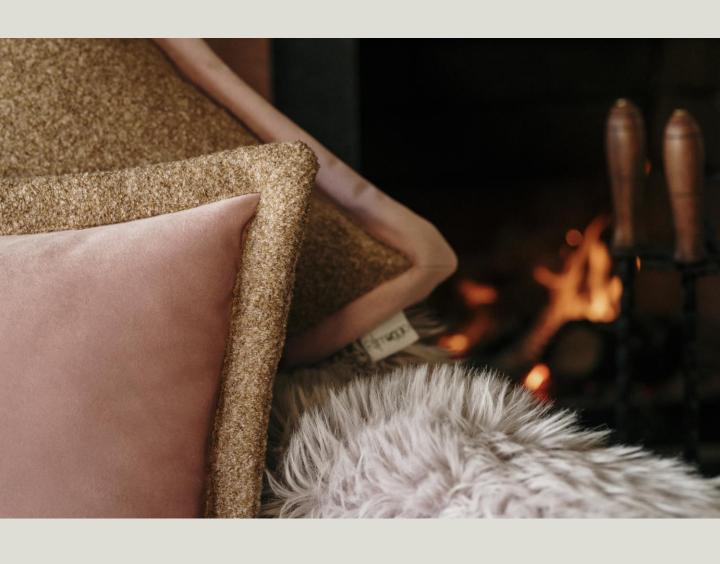

### DECORATIVE PILLOWS

#### DECORATIVE PLLOWS

Fabric: 100% Polyester

Size: 50 x 50 cm 100.000 Martindale

The harmony of silky velvet and soft twisted fabric. It is designed with piping made of soft twisted textured fabric around silky velvet.