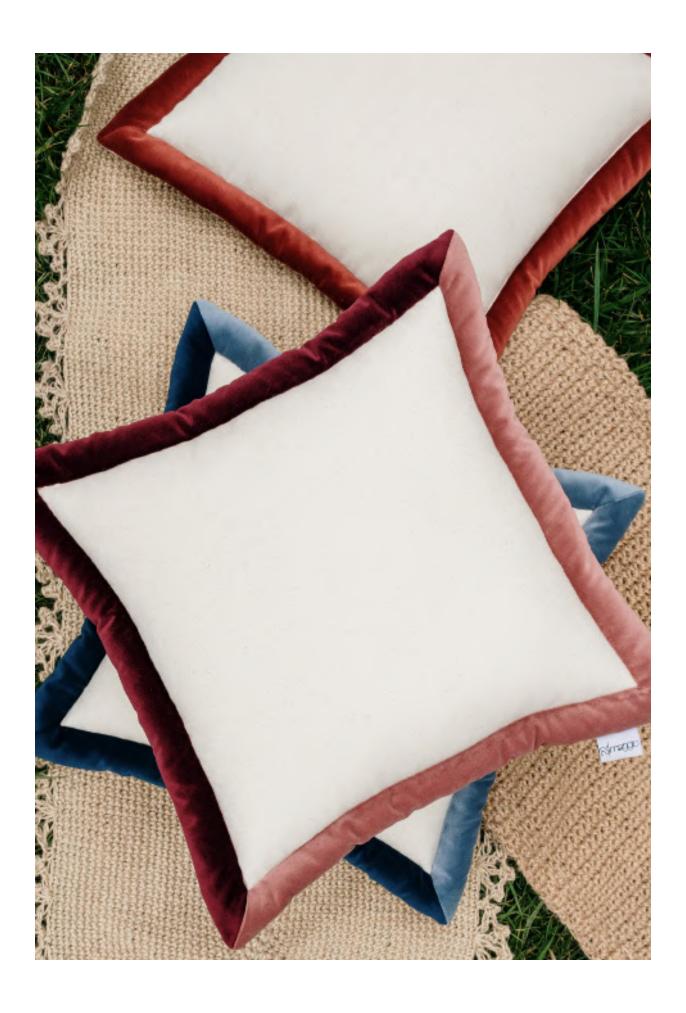

throws

napkins

tabledoth 8 runner

bath linens

Made of a special linen fabric decorated with bi-coloured velvet mitered corners. Colourful and linen design is ideal for summer decoration. The cushion creates a modern and versatile addition to any living area. Elevate your room or patio with a touch of luxury and simplicity at the same time. The cushions are totally handmade and highlights the quality of the Turkish craftsmanship. The cushion has a concealed zipper.

----

Fabric: 50% Linen, 50%Pes Accessories: Velvet Mitered Corners Padding: 100% Pes Includes cushion inner Size: 50x50 cm (20x20inch)

22MAGBICOLYLW

22MAGBICOLTAN

22MAGBICOLWIN

22MAGBICOLBLU

22MAGBICOLGRE

Made of a special linen fabric decorated with neutral stripes. The linen fabric is ideal for summer decoration. The cushion creates a modern and versatile addition to any living area. Elevate your room or patio with a touch of luxury and simplicity at the same time. The cushions are totally handmade and highlights the quality of the Turkish craftsmanship. The cushion has a concealed zipper.