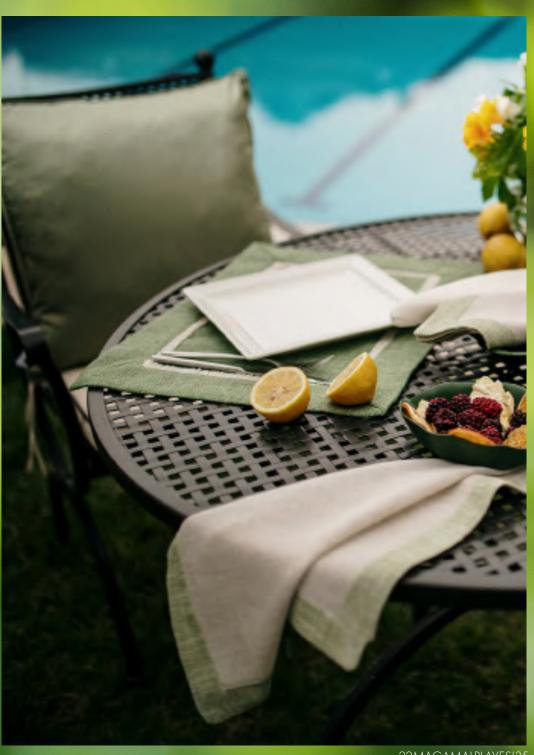

Material: 80% Linen 20%Pes Size: 35 x 50 cm Fabric Color: Coral Embroidery: Ecru

Made in Turkey

Inspired by Amalfi's rich green olive groves.

Special design placemat. Washable and easy to care. The high quality of craftsmanship is highlighted with tassel bias binding. Pair the placemat with the matching tablecloth and napkins.

Material: 80% Linen 20%Pes Size: 35 x 50 cm Fabric Color: Green Tassel Bias Binding

Made in Turkey

This beautifully woven linen fabric placemat its elegant mitred corners, will bring a contemporary and comfortable look to your home. The placemat features a modern striped pattern. Washable and easy to care. The high quality of craftsmanship is highlighted with mitred corners with a contrast linen deep edge. Pair the placemat with the matching tablecloth and napkins.