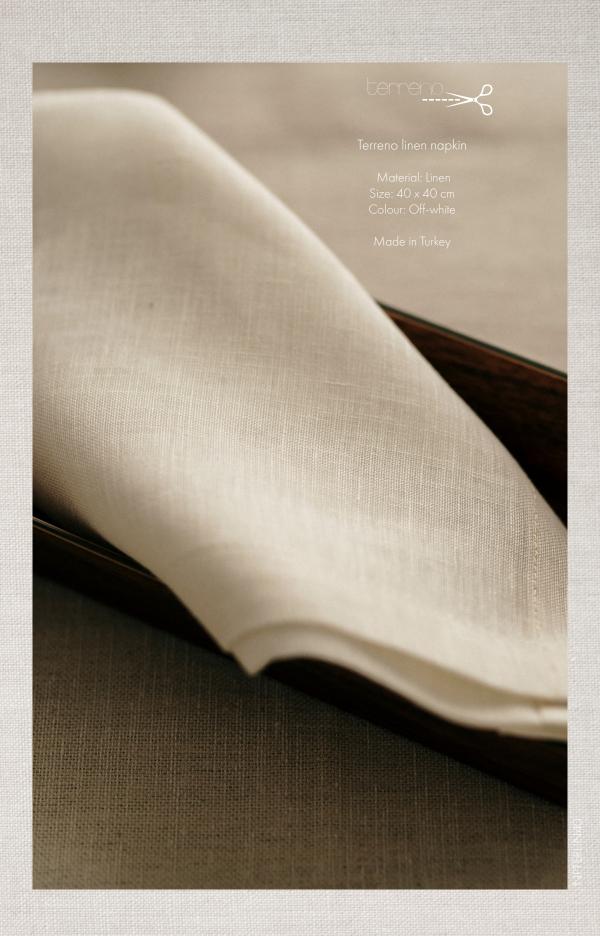

## Amalfi napkin with green sewing pattern

Material: Linen Size: 40 x 40 cm Color: Off-white Green sewing pattern

Made in Turkey

doppia 8

Doppia napkin with ginger sewing pattern

Material: Linen. Size: 40 x 40 cm Color: Off-white Ginger sewing pattern