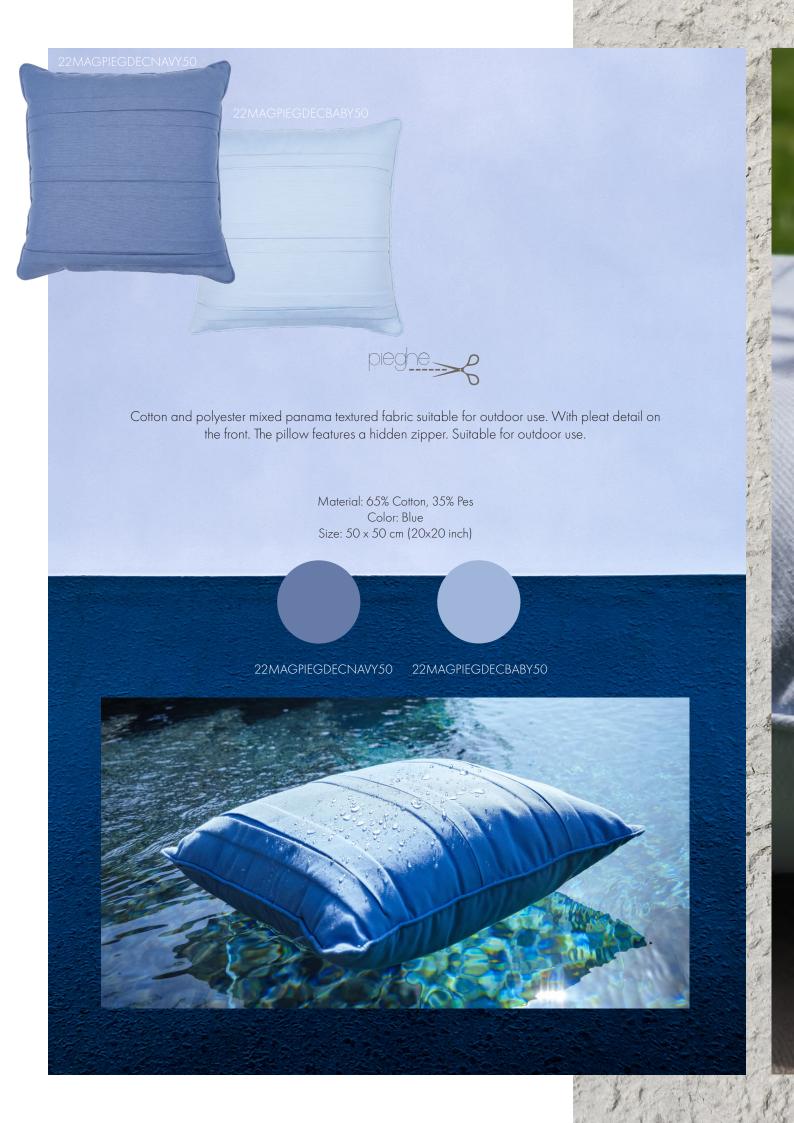

----

Fabric: 50% Linen, 50%Pes Accessories: Velvet Mitered Corners Padding: 100% Pes Includes cushion inner Size: 50x50 cm (20x20inch)

22MAGBICOLYLW

22MAGBICOLTAN

22MAGBICOLWIN

22MAGBICOLBLU

22MAGBICOLGRE

Made of a special linen fabric decorated with neutral stripes. The linen fabric is ideal for summer decoration. The cushion creates a modern and versatile addition to any living area. Elevate your room or patio with a touch of luxury and simplicity at the same time. The cushions are totally handmade and highlights the quality of the Turkish craftsmanship. The cushion has a concealed zipper.

Fabric: 50% Linen, 50%Pes Padding: 100% Pes Colour: Beige Size: 50x50 cm (20x20inch)

A unique masterpiece from one of the Italy's seaside towns. Suitable for outdoor use, stripped piping details with special dralon fabric, the pillow features a hidden zipper.