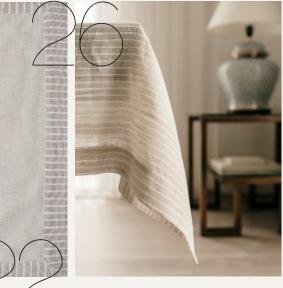

Material: 50%Linen, 50%Pes Colour: Beige Size: 35x50cm

22MAGAMALPLAYESI35

An elegant and modern pattern which complements many tables and homes. Extremely versatile..

Tablecloth will instantly liven up any table setting.

The linen tablecloth is finished with a mitered edge.

Colour: Beige Material: Linen 160x260 cm

Made in Turkey

If you're a professional residential or commercial interior designer, interior stylist, architect, or show home designer that works with homeowners or developers, we offer personalized projects and private labels and in addition to this we prepare collections completely tailored for you with 22 Maggio Istanbul Bespoke.