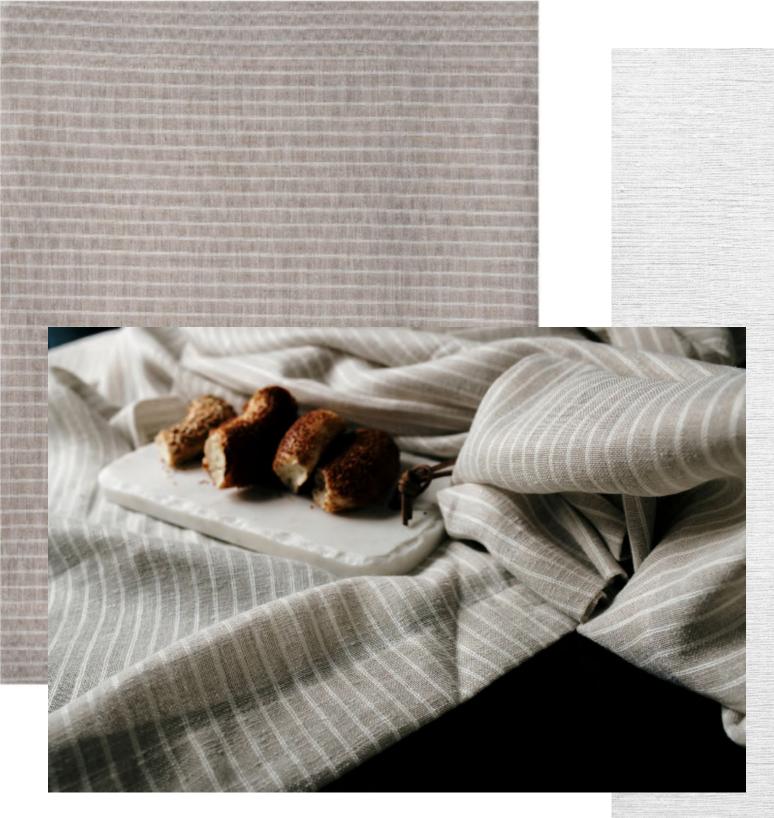

Made in Turkey

Light, modern and fancy, the Liguria Placemat creates an unordinary dining environment. Simple and timeless, this placemat evokes an understated elegance. The placemat is decorated with additional blue stripes made of same fabric to give a bit of rustic look. The placemat is also surrounded by the fringes which are totally handmade and highlighted the advanced craftsmanship. Pair the placemat with the matching tablecloth and napkins.

Material: 80%Linen, 20%PES Colour: Off-white & Blue Size: 35x50cm

Made in Turkey

This beautifully woven linen fabric placemat with two different colours, will bring a contemporary and comfortable look to your home. The harmony of blue and off-white highlights modern and fresh look. Washable and easy to care. The advanced quality of craftsmanship is highlighted with sewing techniques used for combining three pieces of fabric together. Pair the placemat with the matching tablecloth and napkins.