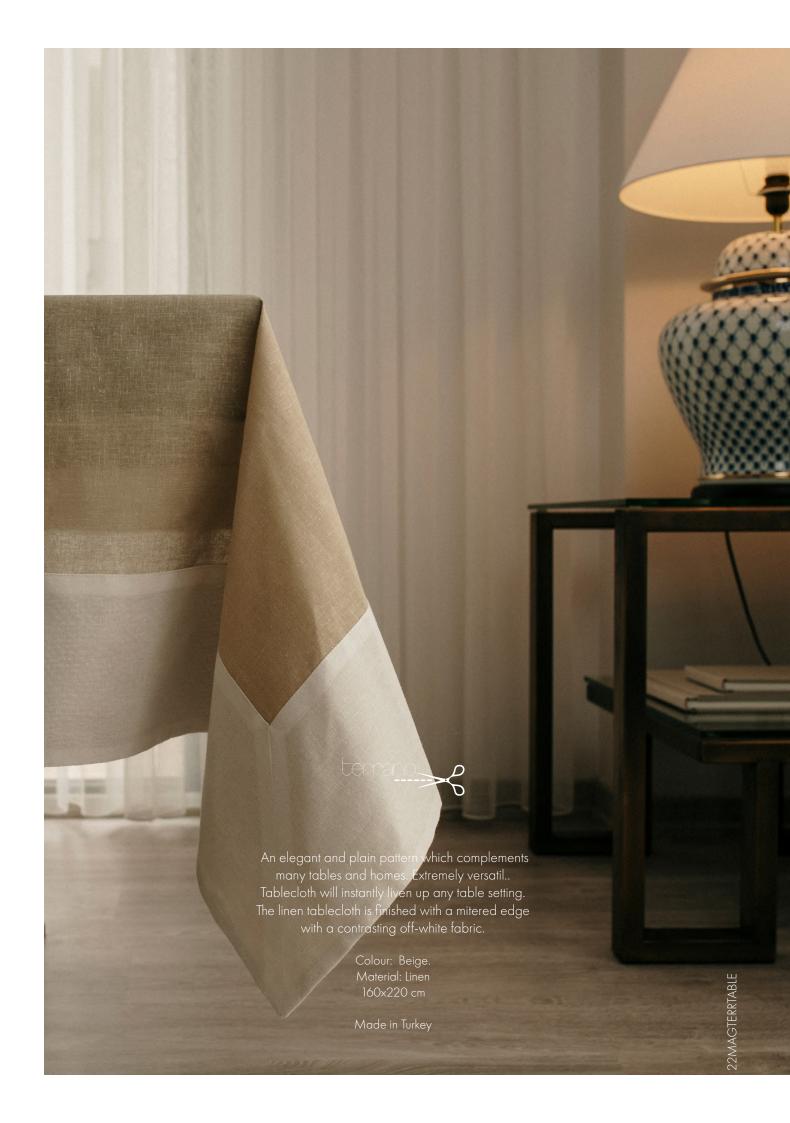

Material: 50%Linen, 50%Pes Colour: Beige Size: 35x50cm

22MAGAMALPLAYESI35

An elegant and modern pattern which complements many tables and homes. Extremely versatile..

Tablecloth will instantly liven up any table setting.

The linen tablecloth is finished with a mitered edge.

Colour: Beige Material: Linen 160x260 cm

Made in Turkey

If you're a professional residential or commercial interior designer, interior stylist, architect, or show home designer that works with homeowners or developers, we offer personalized projects and private labels and in addition to this we prepare collections completely tailored for you with 22 Maggio Istanbul Bespoke.