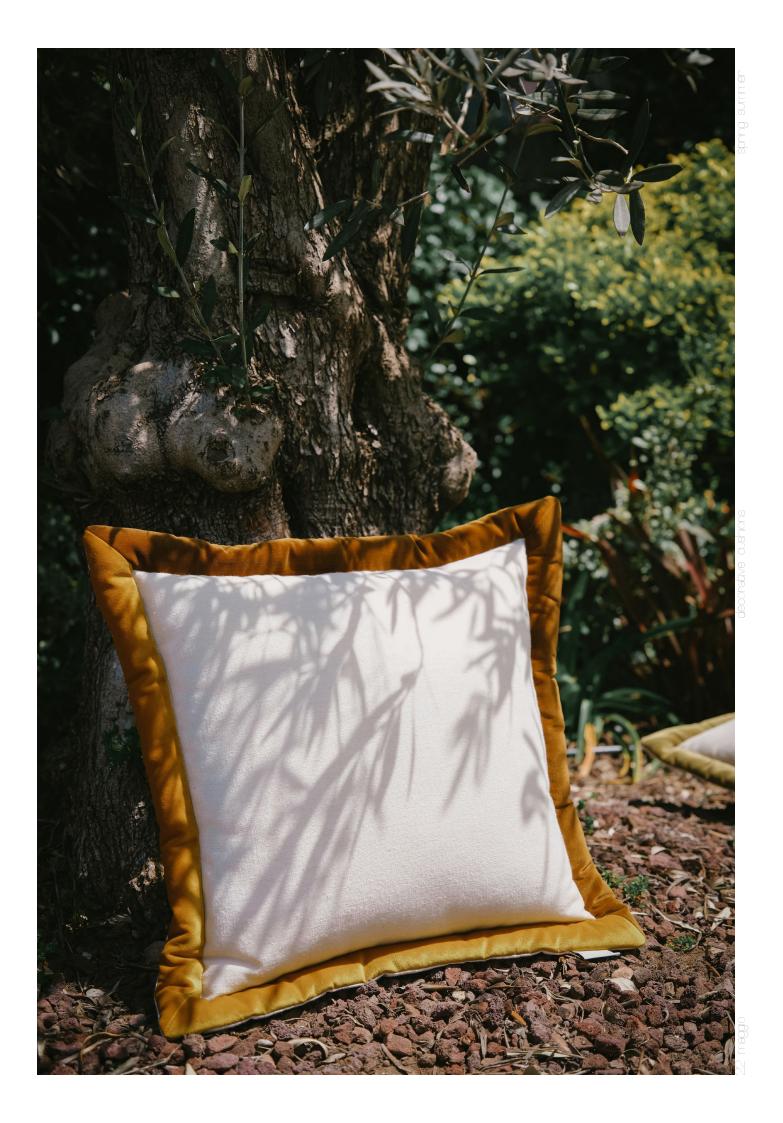

throws

napkins

tabledoth 8 runner

bath linens

Made of a special linen fabric decorated with bi-coloured velvet mitered corners. Colourful and linen design is ideal for summer decoration. The cushion creates a modern and versatile addition to any living area. Elevate your room or patio with a touch of luxury and simplicity at the same time. The cushions are totally handmade and highlights the quality of the Turkish craftsmanship. The cushion has a concealed zipper.

----

Fabric: 50% Linen, 50%Pes Accessories: Velvet Mitered Corners Padding: 100% Pes Includes cushion inner Size: 50x50 cm (20x20inch)

22MAGBICOLYLW

22MAGBICOLTAN

22MAGBICOLWIN

22MAGBICOLBLU

22MAGBICOLGRE

Made of a special linen fabric decorated with neutral stripes. The linen fabric is ideal for summer decoration. The cushion creates a modern and versatile addition to any living area. Elevate your room or patio with a touch of luxury and simplicity at the same time. The cushions are totally handmade and highlights the quality of the Turkish craftsmanship. The cushion has a concealed zipper.