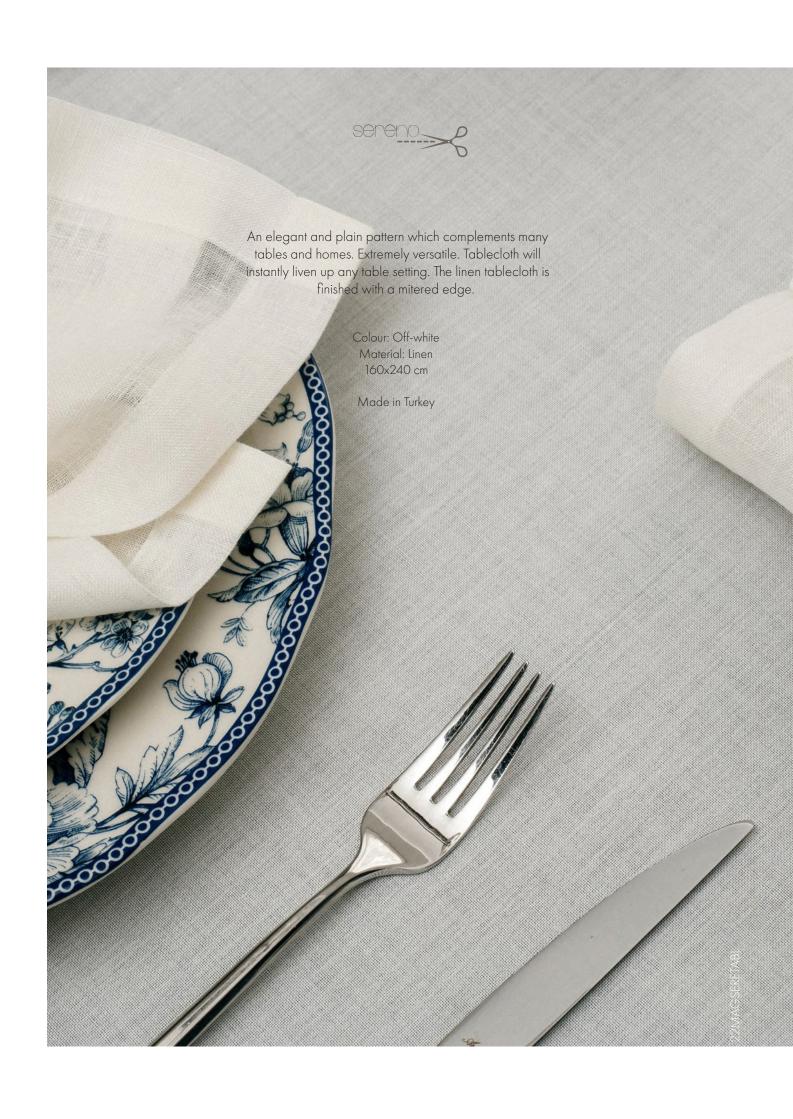

Material: 50%Linen, 50%Pes Colour: Beige Size: 35x50cm

22MAGAMALPLAYESI35

An elegant and modern pattern which complements many tables and homes. Extremely versatile..

Tablecloth will instantly liven up any table setting.

The linen tablecloth is finished with a mitered edge.

Colour: Beige Material: Linen 160x260 cm

Made in Turkey

If you're a professional residential or commercial interior designer, interior stylist, architect, or show home designer that works with homeowners or developers, we offer personalized projects and private labels and in addition to this we prepare collections completely tailored for you with 22 Maggio Istanbul Bespoke.