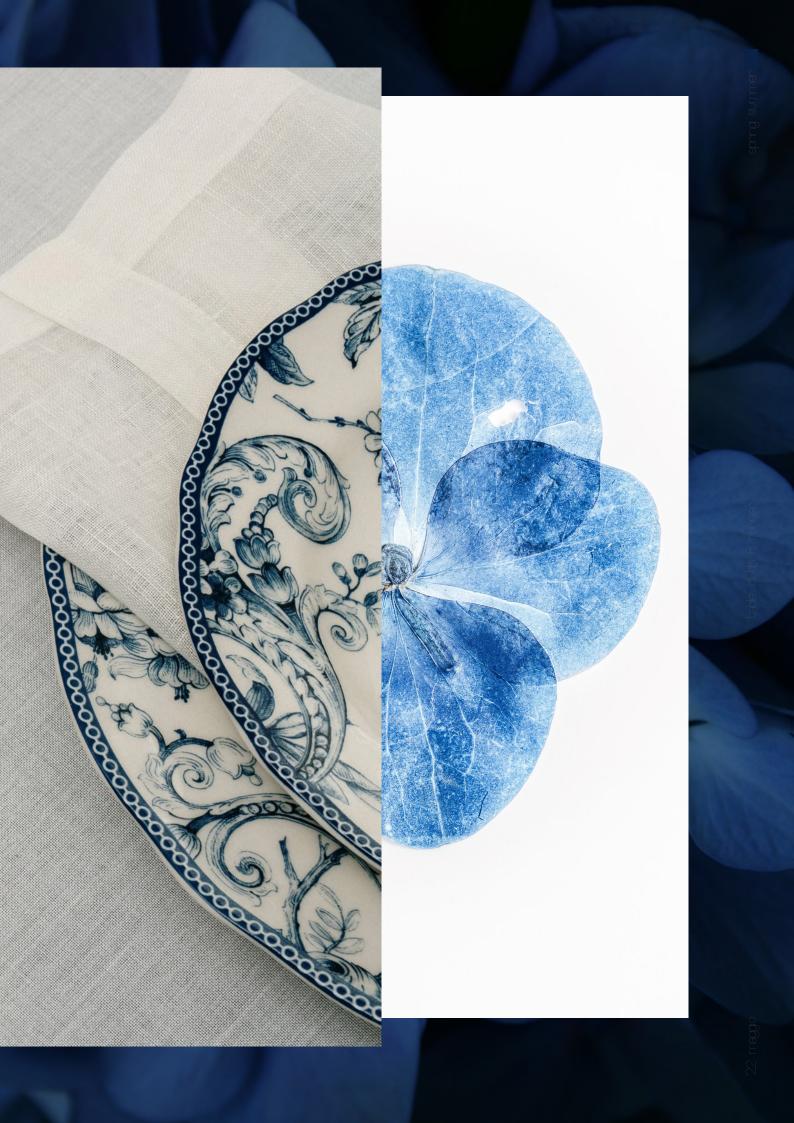

## Amalfi napkin with green sewing pattern

Material: Linen Size: 40 x 40 cm Color: Off-white Green sewing pattern

Made in Turkey

doppia 8

Doppia napkin with ginger sewing pattern

Material: Linen. Size: 40 x 40 cm Color: Off-white Ginger sewing pattern