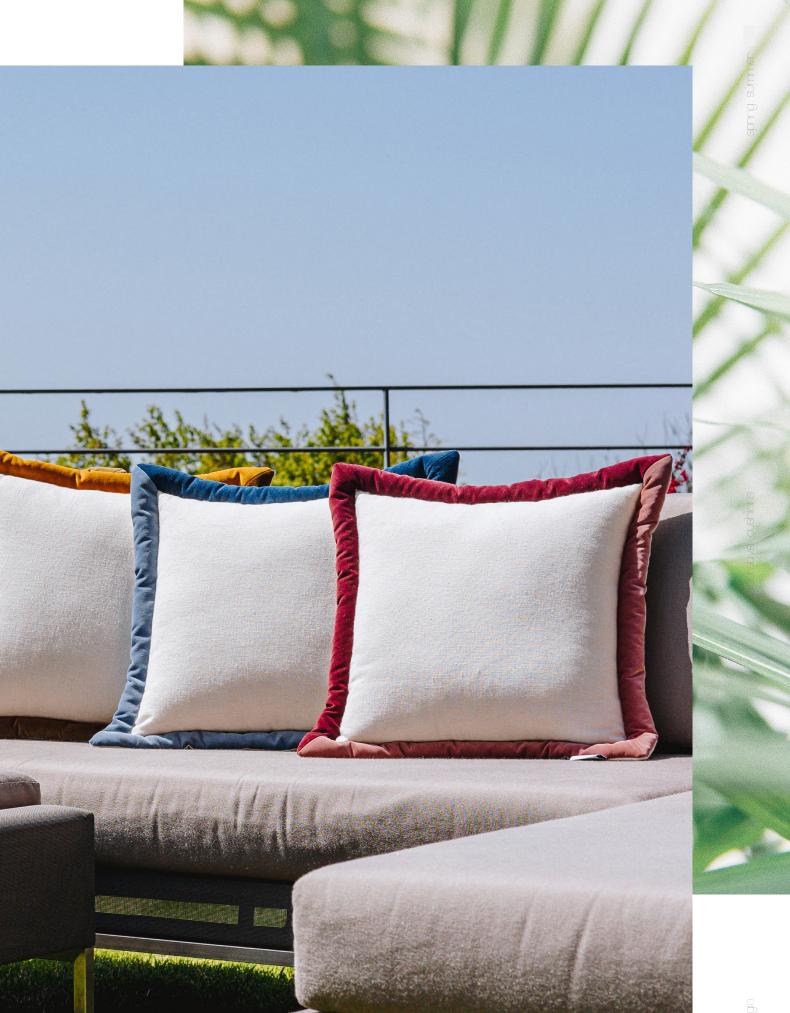

throws

napkins

tabledoth 8 runner

bath linens

Made of a special linen fabric decorated with bi-coloured velvet mitered corners. Colourful and linen design is ideal for summer decoration. The cushion creates a modern and versatile addition to any living area. Elevate your room or patio with a touch of luxury and simplicity at the same time. The cushions are totally handmade and highlights the quality of the Turkish craftsmanship. The cushion has a concealed zipper.

----

Fabric: 50% Linen, 50%Pes Accessories: Velvet Mitered Corners Padding: 100% Pes Includes cushion inner Size: 50x50 cm (20x20inch)

22MAGBICOLYLW

22MAGBICOLTAN

22MAGBICOLWIN

22MAGBICOLBLU

22MAGBICOLGRE

Made of a special linen fabric decorated with neutral stripes. The linen fabric is ideal for summer decoration. The cushion creates a modern and versatile addition to any living area. Elevate your room or patio with a touch of luxury and simplicity at the same time. The cushions are totally handmade and highlights the quality of the Turkish craftsmanship. The cushion has a concealed zipper.