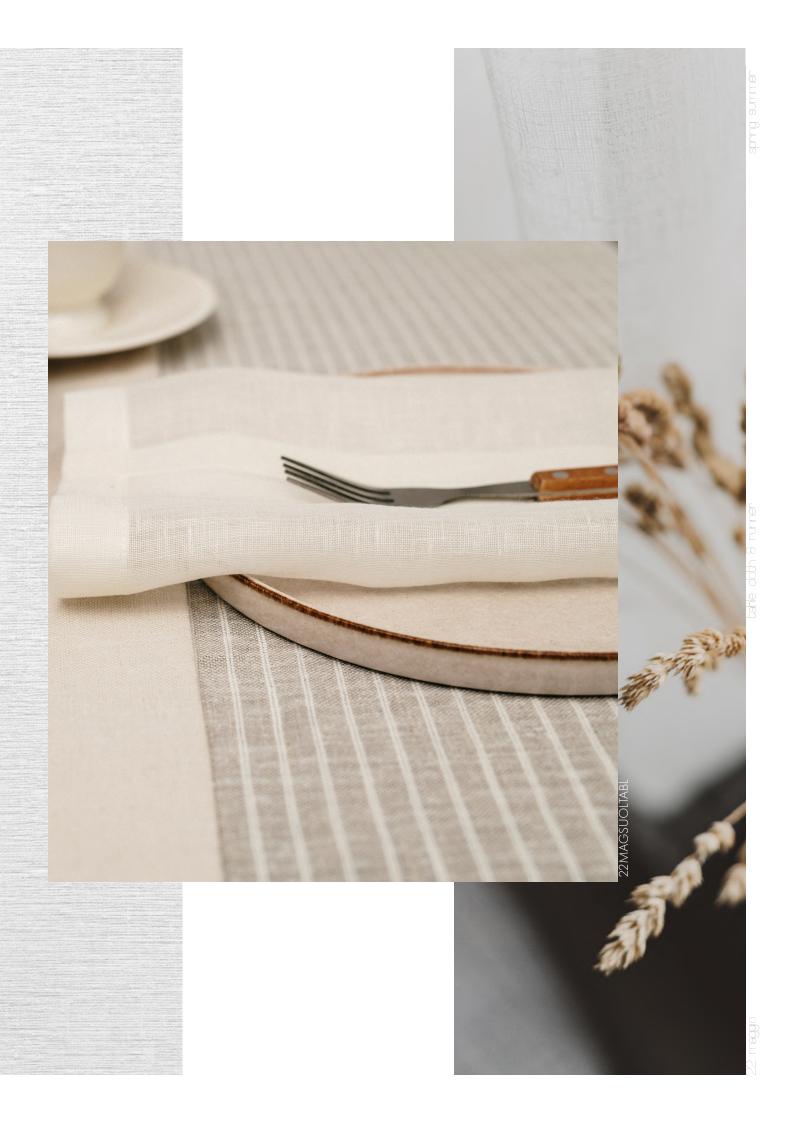

## Amalfi napkin with green sewing pattern

Material: Linen Size: 40 x 40 cm Color: Off-white Green sewing pattern

Made in Turkey

doppia 8

Doppia napkin with ginger sewing pattern

Material: Linen. Size: 40 x 40 cm Color: Off-white Ginger sewing pattern

Made in Turkey

Light, modern and fancy, the Liguria Placemat creates an unordinary dining environment. Simple and timeless, this placemat evokes an understated elegance. The placemat is decorated with additional blue stripes made of same fabric to give a bit of rustic look. The placemat is also surrounded by the fringes which are totally handmade and highlighted the advanced craftsmanship. Pair the placemat with the matching tablecloth and napkins.

Material: 80%Linen, 20%PES Colour: Off-white & Blue Size: 35x50cm

Made in Turkey

This beautifully woven linen fabric placemat with two different colours, will bring a contemporary and comfortable look to your home. The harmony of blue and off-white highlights modern and fresh look. Washable and easy to care. The advanced quality of craftsmanship is highlighted with sewing techniques used for combining three pieces of fabric together. Pair the placemat with the matching tablecloth and napkins.