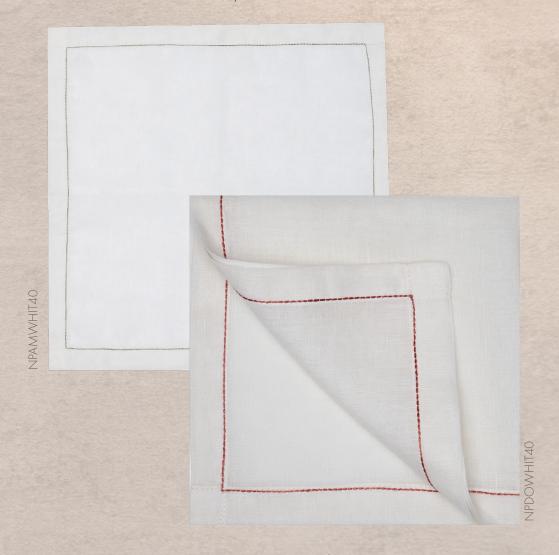

## Amalfi napkin with green sewing pattern

Material: Linen Size: 40 x 40 cm Color: Off-white Green sewing pattern

Made in Turkey

doppia 8

Doppia napkin with ginger sewing pattern

Material: Linen. Size: 40 x 40 cm Color: Off-white Ginger sewing pattern