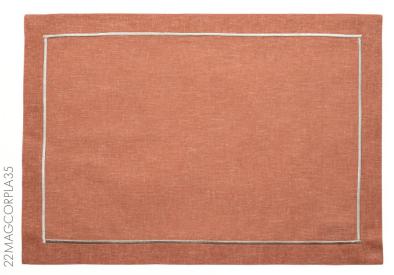

Material: 80%Linen, 20%PES Colour: Off-white & Blue Size: 35x50cm

A design that reflects simplicity and elegance together and offers your guests a unique winter table decor experience. Coral coloured linen placemat with ecru line embroidery surrounding the entire placemat.

Material: 80% Linen 20%Pes Size: 35 x 50 cm Fabric Color: Coral Embroidery: Ecru

Made in Turkey

Inspired by Amalfi's rich green olive groves.

Special design placemat. Washable and easy to care. The high quality of craftsmanship is highlighted with tassel bias binding. Pair the placemat with the matching tablecloth and napkins.