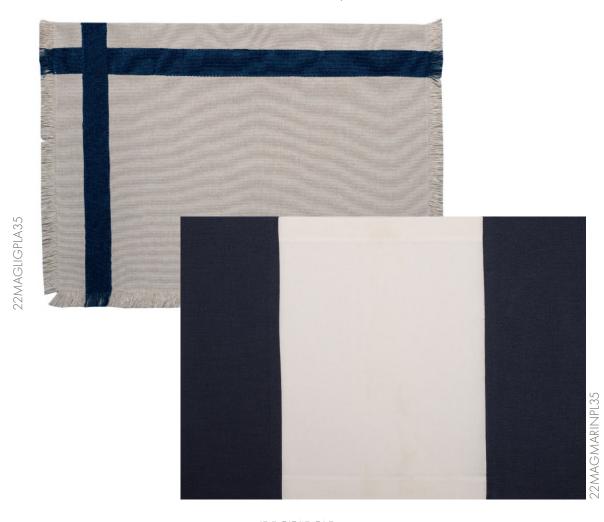

Made in Turkey

Light, modern and fancy, the Liguria Placemat creates an unordinary dining environment. Simple and timeless, this placemat evokes an understated elegance. The placemat is decorated with additional blue stripes made of same fabric to give a bit of rustic look. The placemat is also surrounded by the fringes which are totally handmade and highlighted the advanced craftsmanship. Pair the placemat with the matching tablecloth and napkins.

Material: 80%Linen, 20%PES Colour: Off-white & Blue Size: 35x50cm

Made in Turkey

This beautifully woven linen fabric placemat with two different colours, will bring a contemporary and comfortable look to your home. The harmony of blue and off-white highlights modern and fresh look. Washable and easy to care. The advanced quality of craftsmanship is highlighted with sewing techniques used for combining three pieces of fabric together. Pair the placemat with the matching tablecloth and napkins.

Material: 80%Linen, 20%PES Colour: Off-white & Blue Size: 35x50cm

A design that reflects simplicity and elegance together and offers your guests a unique winter table decor experience. Coral coloured linen placemat with ecru line embroidery surrounding the entire placemat.