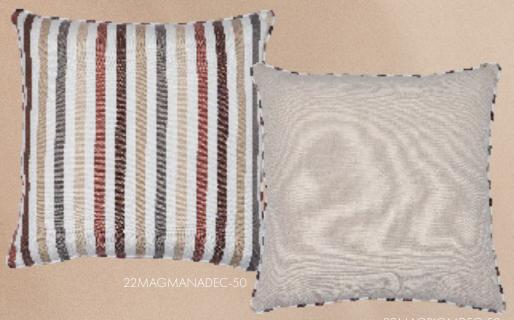

Material: 100% Pes Color: Beige, Size: 50 x 50 cm (20x20 inch)

A unique masterpiece from one of the Italy's seaside towns. special dralon fabric suitable for outdoor use. waterproof. colorful stripe pattern. The pillow features a hidden zipper.

Material: 100% Dralon Color: Taupe - White Size: 50 x 50 cm (20x20 inch)

Unique harmony of linen and velvet.

The pillow features a hidden zipper. Linen striped pattern.

Material: 100% Pes Accessory: Linen Strip Detail 50% Linen, 50% Polyester Color: Green-Beige Size: 50 x 50 cm (20x20 inch)