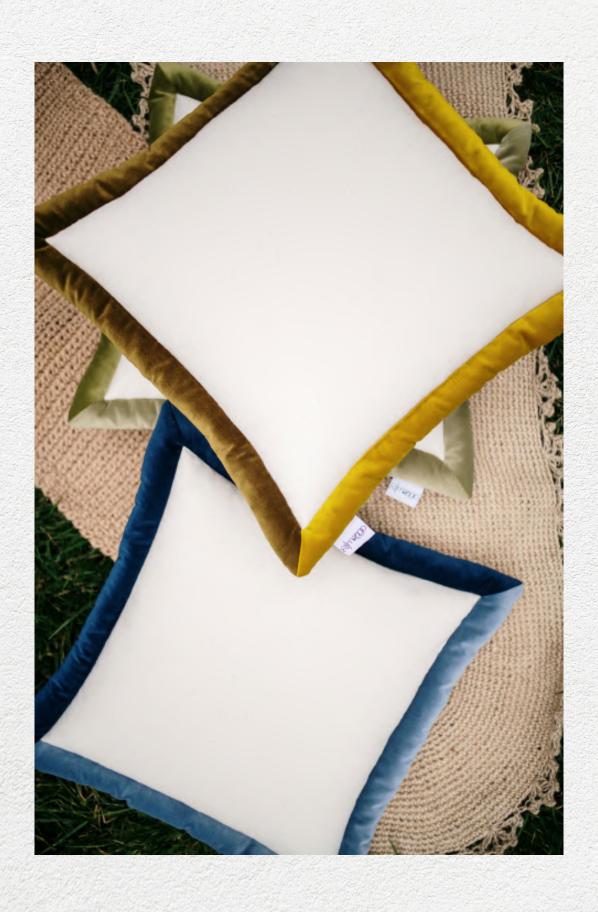

throws

napkins

tabledoth 8 runner

bath linens

Made of a special linen fabric decorated with bi-coloured velvet mitered corners. Colourful and linen design is ideal for summer decoration. The cushion creates a modern and versatile addition to any living area. Elevate your room or patio with a touch of luxury and simplicity at the same time. The cushions are totally handmade and highlights the quality of the Turkish craftsmanship. The cushion has a concealed zipper.

----

Fabric: 50% Linen, 50%Pes Accessories: Velvet Mitered Corners Padding: 100% Pes Includes cushion inner Size: 50x50 cm (20x20inch)

22MAGBICOLYLW

22MAGBICOLTAN

22MAGBICOLWIN

22MAGBICOLBLU

22MAGBICOLGRE

Made of a special linen fabric decorated with neutral stripes. The linen fabric is ideal for summer decoration. The cushion creates a modern and versatile addition to any living area. Elevate your room or patio with a touch of luxury and simplicity at the same time. The cushions are totally handmade and highlights the quality of the Turkish craftsmanship. The cushion has a concealed zipper.