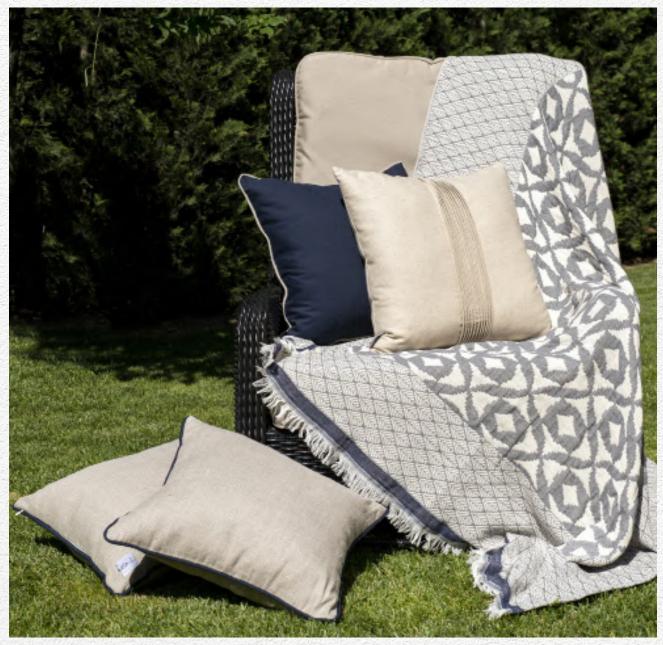

100% Cotton Chic Throw Blanket Suitable for both outdoor and indoor use Jacquard pattern

> Size: 140x195cm Made in Turkey

22MAGPOSIBOHGREY 14