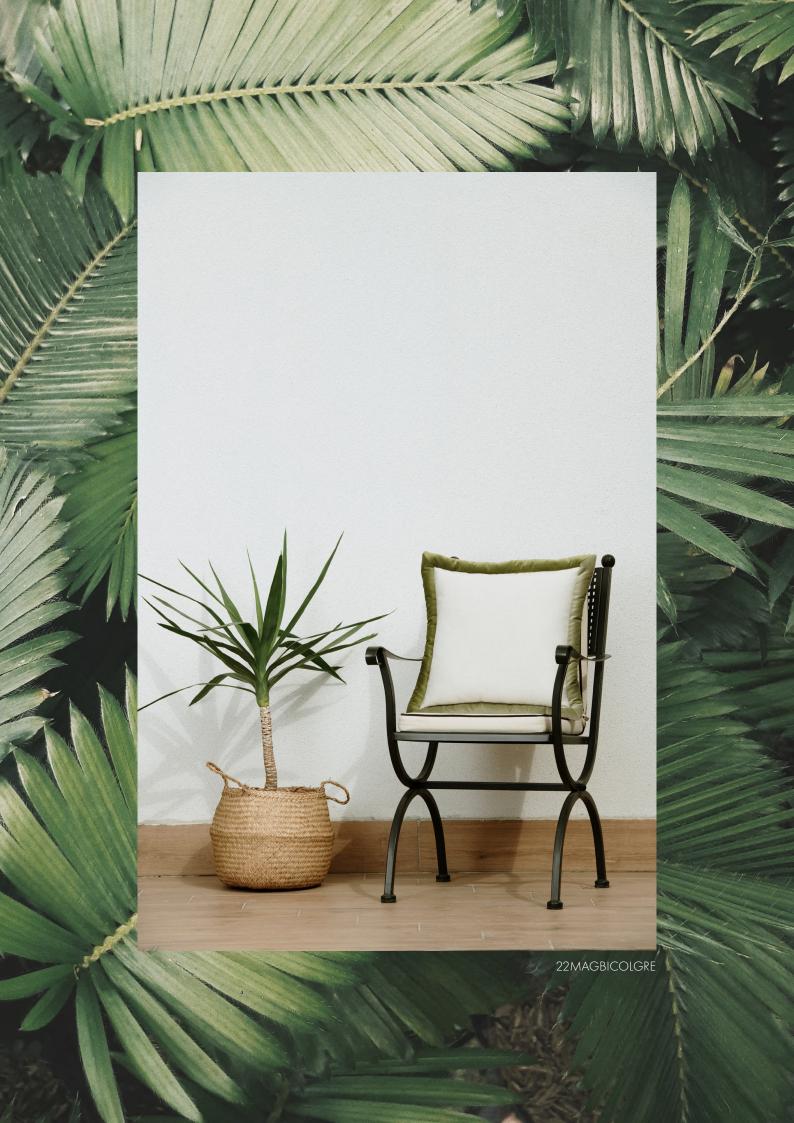

throws

napkins

tabledoth 8 runner

bath linens

Made of a special linen fabric decorated with bi-coloured velvet mitered corners. Colourful and linen design is ideal for summer decoration. The cushion creates a modern and versatile addition to any living area. Elevate your room or patio with a touch of luxury and simplicity at the same time. The cushions are totally handmade and highlights the quality of the Turkish craftsmanship. The cushion has a concealed zipper.

----

Fabric: 50% Linen, 50%Pes Accessories: Velvet Mitered Corners Padding: 100% Pes Includes cushion inner Size: 50x50 cm (20x20inch)

22MAGBICOLYLW

22MAGBICOLTAN

22MAGBICOLWIN

22MAGBICOLBLU

22MAGBICOLGRE

Made of a special linen fabric decorated with neutral stripes. The linen fabric is ideal for summer decoration. The cushion creates a modern and versatile addition to any living area. Elevate your room or patio with a touch of luxury and simplicity at the same time. The cushions are totally handmade and highlights the quality of the Turkish craftsmanship. The cushion has a concealed zipper.