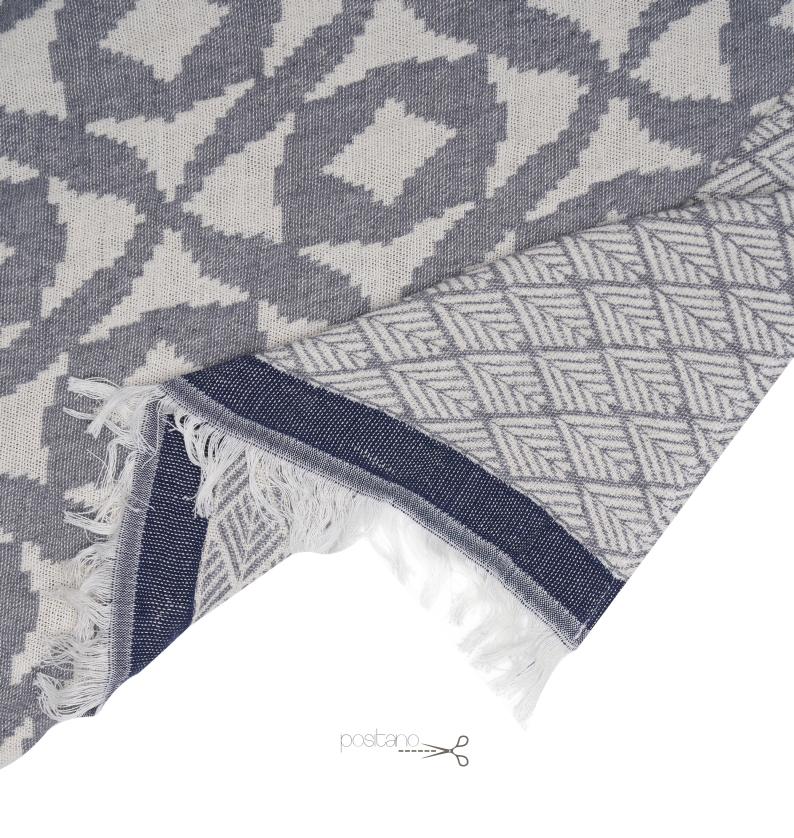

100% Cotton Chic Throw Blanket Suitable for both outdoor and indoor use Jacquard pattern

> Size: 140x195cm Made in Turkey

22MAGPOSIBOHGREY 14