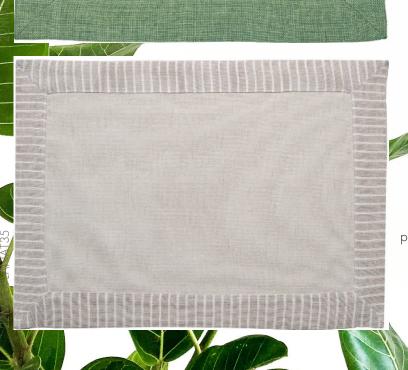

Material: 80% Linen 20%Pes Size: 35 x 50 cm Fabric Color: Green Tassel Bias Binding

Made in Turkey

This beautifully woven linen fabric placemat its elegant mitred corners, will bring a contemporary and comfortable look to your home. The placemat features a modern striped pattern. Washable and easy to care. The high quality of craftsmanship is highlighted with mitred corners with a contrast linen deep edge. Pair the placemat with the matching tablecloth and napkins.

Material: 50%Linen, 50%Pes Colour: Beige Size: 35x50cm

22MAGAMALPLAYESI35

An elegant and modern pattern which complements many tables and homes. Extremely versatile..

Tablecloth will instantly liven up any table setting.