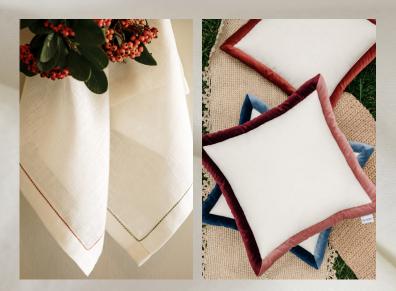

throws

napkins

tabledoth 8 runner

bath linens

Made of a special linen fabric decorated with bi-coloured velvet mitered corners. Colourful and linen design is ideal for summer decoration. The cushion creates a modern and versatile addition to any living area. Elevate your room or patio with a touch of luxury and simplicity at the same time. The cushions are totally handmade and highlights the quality of the Turkish craftsmanship. The cushion has a concealed zipper.

----

Fabric: 50% Linen, 50%Pes Accessories: Velvet Mitered Corners Padding: 100% Pes Includes cushion inner Size: 50x50 cm (20x20inch)

22MAGBICOLYLW

22MAGBICOLTAN

22MAGBICOLWIN

22MAGBICOLBLU

22MAGBICOLGRE

Made of a special linen fabric decorated with neutral stripes. The linen fabric is ideal for summer decoration. The cushion creates a modern and versatile addition to any living area. Elevate your room or patio with a touch of luxury and simplicity at the same time. The cushions are totally handmade and highlights the quality of the Turkish craftsmanship. The cushion has a concealed zipper.

## Amalfi napkin with green sewing pattern

Material: Linen Size: 40 x 40 cm Color: Off-white Green sewing pattern

Made in Turkey

doppia 8

Doppia napkin with ginger sewing pattern

Material: Linen. Size: 40 x 40 cm Color: Off-white Ginger sewing pattern