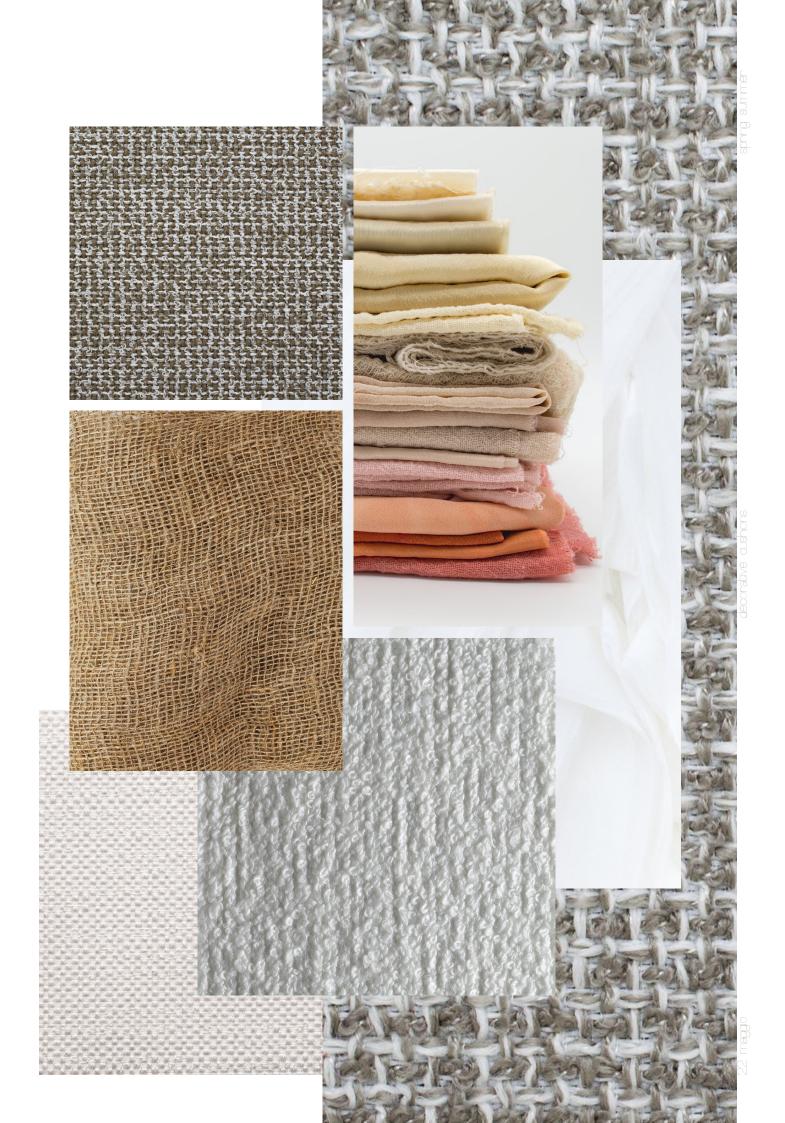

22 Maggio Istanbul established with the family's experience of more than 40 years in the home textile sector; aims to redefine Turkish textile by combining quality, luxury, comfort, creativity and sustainability with elegance.

Along with these goals, to prevent excessive consumption, which is the problem of today's world, and to be a part of the change in the new world order; offers long-lasting, sustainable, high-quality products with its unique designs.

----

Fabric: 50% Linen, 50%Pes Accessories: Velvet Mitered Corners Padding: 100% Pes Includes cushion inner Size: 50x50 cm (20x20inch)

22MAGBICOLYLW

22MAGBICOLTAN

22MAGBICOLWIN

22MAGBICOLBLU

22MAGBICOLGRE

Made of a special linen fabric decorated with neutral stripes. The linen fabric is ideal for summer decoration. The cushion creates a modern and versatile addition to any living area. Elevate your room or patio with a touch of luxury and simplicity at the same time. The cushions are totally handmade and highlights the quality of the Turkish craftsmanship. The cushion has a concealed zipper.