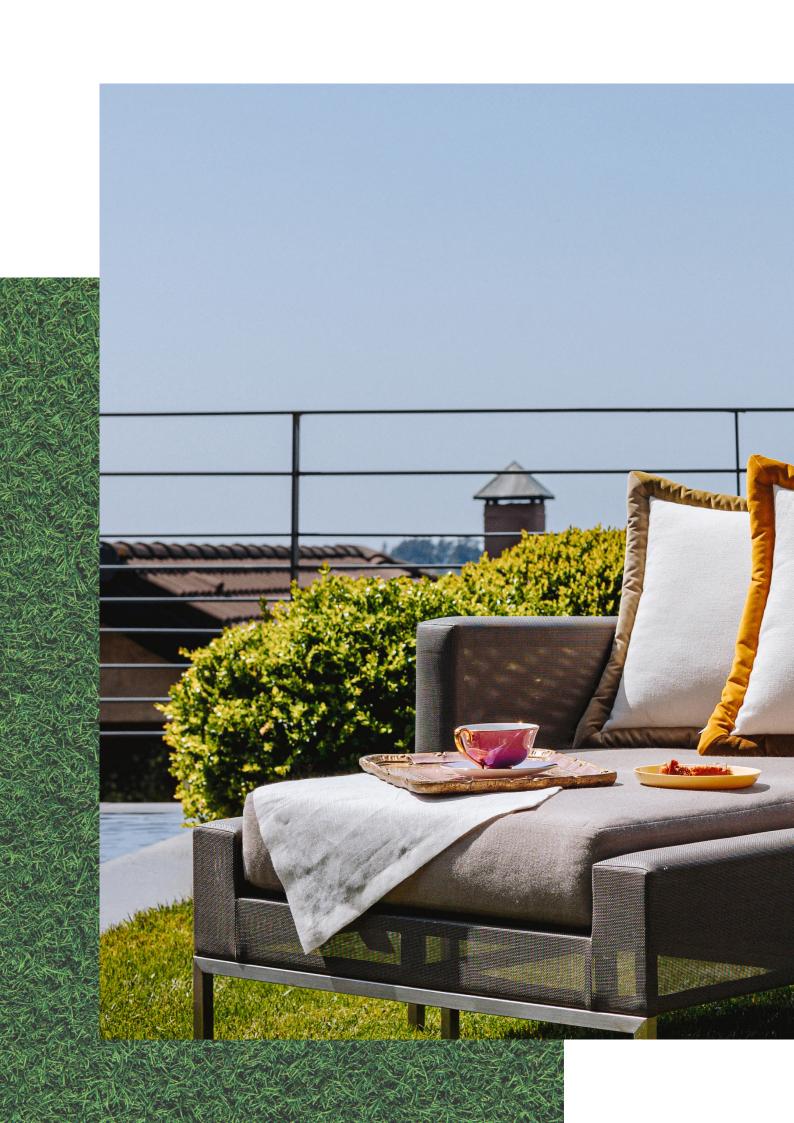

throws

napkins

tabledoth 8 runner

bath linens

Made of a special linen fabric decorated with bi-coloured velvet mitered corners. Colourful and linen design is ideal for summer decoration. The cushion creates a modern and versatile addition to any living area. Elevate your room or patio with a touch of luxury and simplicity at the same time. The cushions are totally handmade and highlights the quality of the Turkish craftsmanship. The cushion has a concealed zipper.

----

Fabric: 50% Linen, 50%Pes Accessories: Velvet Mitered Corners Padding: 100% Pes Includes cushion inner Size: 50x50 cm (20x20inch)

22MAGBICOLYLW

22MAGBICOLTAN

22MAGBICOLWIN

22MAGBICOLBLU

22MAGBICOLGRE

Made of a special linen fabric decorated with neutral stripes. The linen fabric is ideal for summer decoration. The cushion creates a modern and versatile addition to any living area. Elevate your room or patio with a touch of luxury and simplicity at the same time. The cushions are totally handmade and highlights the quality of the Turkish craftsmanship. The cushion has a concealed zipper.