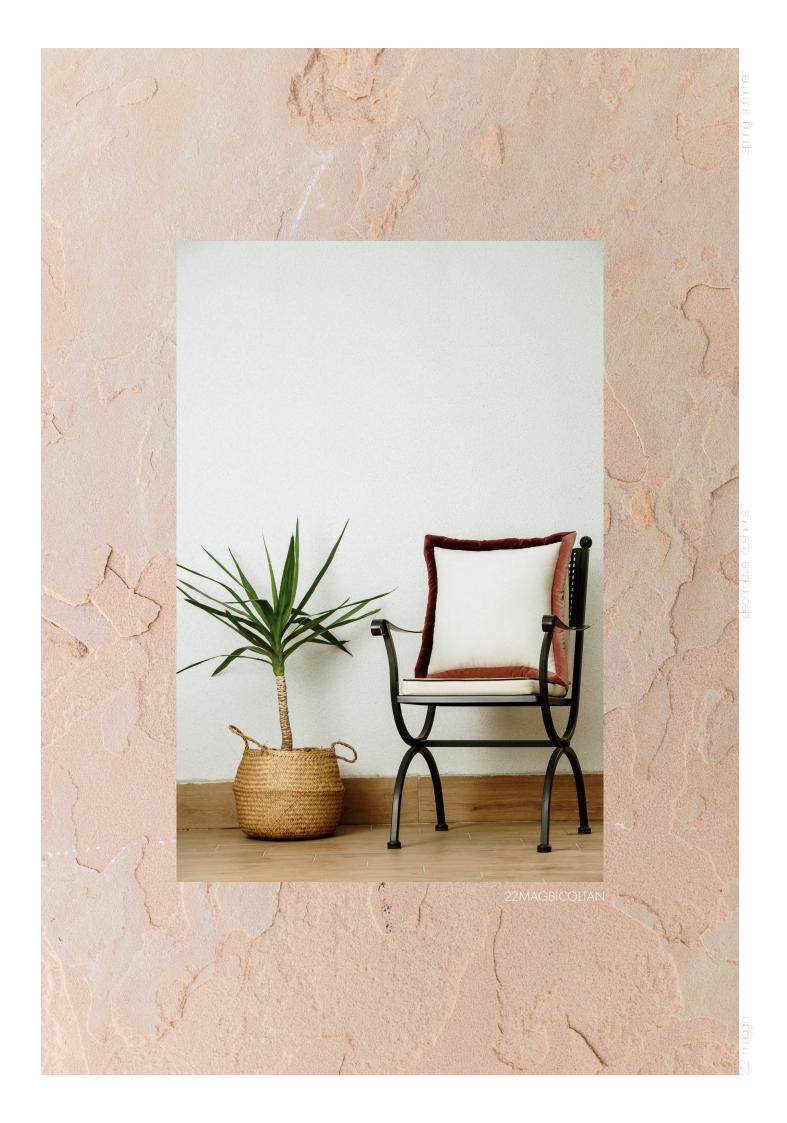

throws

napkins

tabledoth 8 runner

bath linens

Made of a special linen fabric decorated with bi-coloured velvet mitered corners. Colourful and linen design is ideal for summer decoration. The cushion creates a modern and versatile addition to any living area. Elevate your room or patio with a touch of luxury and simplicity at the same time. The cushions are totally handmade and highlights the quality of the Turkish craftsmanship. The cushion has a concealed zipper.

----

Fabric: 50% Linen, 50%Pes Accessories: Velvet Mitered Corners Padding: 100% Pes Includes cushion inner Size: 50x50 cm (20x20inch)

22MAGBICOLYLW

22MAGBICOLTAN

22MAGBICOLWIN

22MAGBICOLBLU

22MAGBICOLGRE

Made of a special linen fabric decorated with neutral stripes. The linen fabric is ideal for summer decoration. The cushion creates a modern and versatile addition to any living area. Elevate your room or patio with a touch of luxury and simplicity at the same time. The cushions are totally handmade and highlights the quality of the Turkish craftsmanship. The cushion has a concealed zipper.