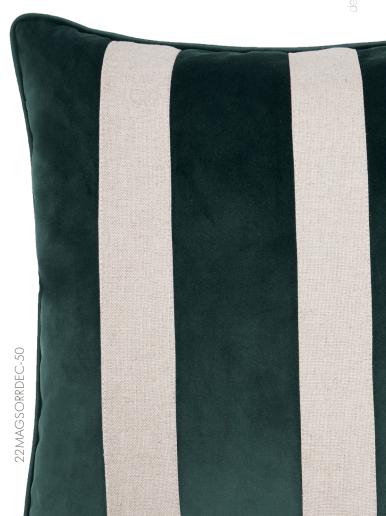

Material: 100% Dralon Color: Taupe - White Size: 50 x 50 cm (20x20 inch)

Unique harmony of linen and velvet.

The pillow features a hidden zipper. Linen striped pattern.

Material: 100% Pes Accessory: Linen Strip Detail 50% Linen, 50% Polyester Color: Green-Beige Size: 50 x 50 cm (20x20 inch)