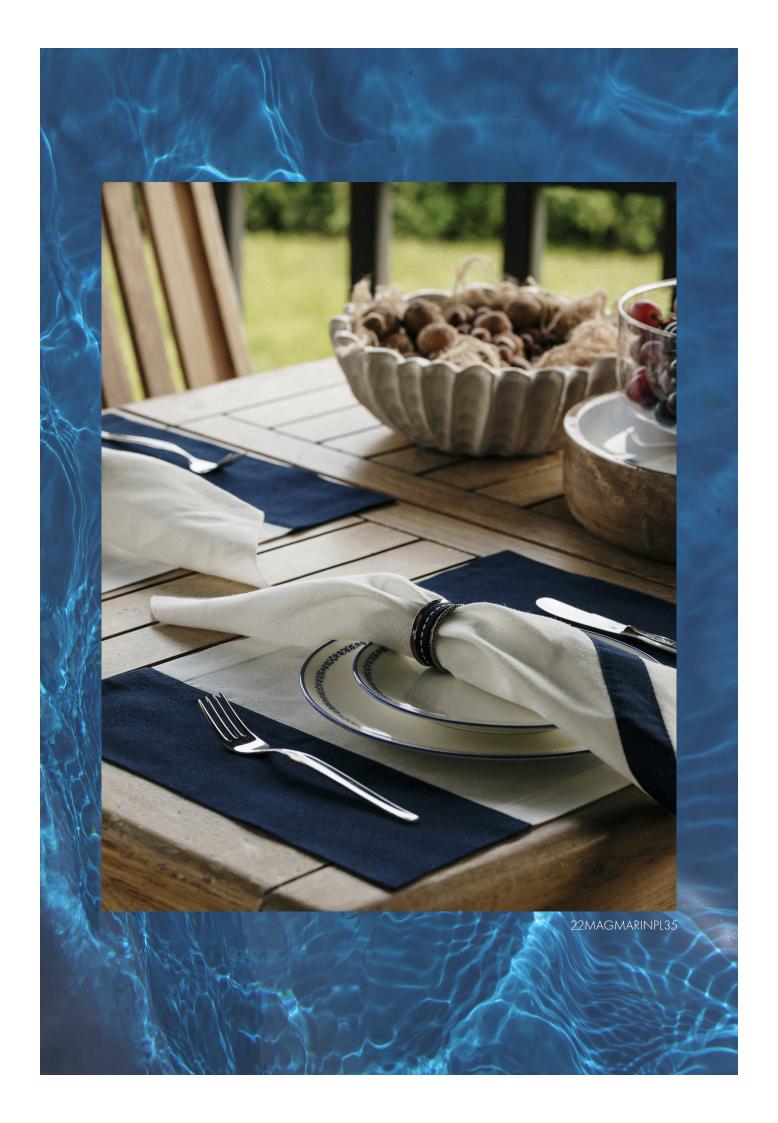

Made in Turkey

Light, modern and fancy, the Liguria Placemat creates an unordinary dining environment. Simple and timeless, this placemat evokes an understated elegance. The placemat is decorated with additional blue stripes made of same fabric to give a bit of rustic look. The placemat is also surrounded by the fringes which are totally handmade and highlighted the advanced craftsmanship. Pair the placemat with the matching tablecloth and napkins.

Material: 80%Linen, 20%PES Colour: Off-white & Blue Size: 35x50cm

Made in Turkey

This beautifully woven linen fabric placemat with two different colours, will bring a contemporary and comfortable look to your home. The harmony of blue and off-white highlights modern and fresh look. Washable and easy to care. The advanced quality of craftsmanship is highlighted with sewing techniques used for combining three pieces of fabric together. Pair the placemat with the matching tablecloth and napkins.