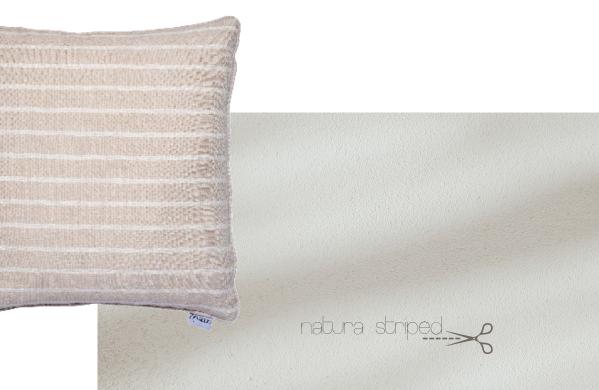

----

Fabric: 50% Linen, 50%Pes Accessories: Velvet Mitered Corners Padding: 100% Pes Includes cushion inner Size: 50x50 cm (20x20inch)

22MAGBICOLYLW

22MAGBICOLTAN

22MAGBICOLWIN

22MAGBICOLBLU

22MAGBICOLGRE

Made of a special linen fabric decorated with neutral stripes. The linen fabric is ideal for summer decoration. The cushion creates a modern and versatile addition to any living area. Elevate your room or patio with a touch of luxury and simplicity at the same time. The cushions are totally handmade and highlights the quality of the Turkish craftsmanship. The cushion has a concealed zipper.

Fabric: 50% Linen, 50%Pes Padding: 100% Pes Colour: Beige Size: 50x50 cm (20x20inch)

A unique masterpiece from one of the Italy's seaside towns. Suitable for outdoor use, stripped piping details with special dralon fabric, the pillow features a hidden zipper.