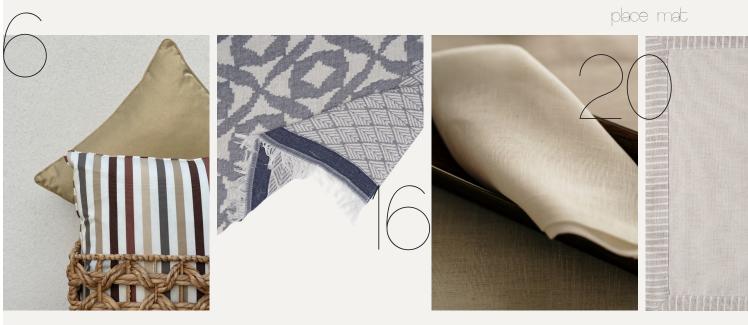

Fabric: 50% Linen, 50%Pes Padding: 100% Pes Colour: Beige Size: 50x50 cm (20x20inch)

A unique masterpiece from one of the Italy's seaside towns. Suitable for outdoor use, stripped piping details with special dralon fabric, the pillow features a hidden zipper.

Material: 100% Pes Color: Beige, Size: 50 x 50 cm (20x20 inch)

A unique masterpiece from one of the Italy's seaside towns. special dralon fabric suitable for outdoor use. waterproof. colorful stripe pattern. The pillow features a hidden zipper.

Material: 100% Dralon Color: Taupe - White Size: 50 x 50 cm (20x20 inch)

Unique harmony of linen and velvet.

The pillow features a hidden zipper. Linen striped pattern.

Material: 100% Pes Accessory: Linen Strip Detail 50% Linen, 50% Polyester Color: Green-Beige Size: 50 x 50 cm (20x20 inch)

Made in Turkey

Light, modern and fancy, the Liguria Placemat creates an unordinary dining environment. Simple and timeless, this placemat evokes an understated elegance. The placemat is decorated with additional blue stripes made of same fabric to give a bit of rustic look. The placemat is also surrounded by the fringes which are totally handmade and highlighted the advanced craftsmanship. Pair the placemat with the matching tablecloth and napkins.

Material: 80%Linen, 20%PES Colour: Off-white & Blue Size: 35x50cm

Made in Turkey

This beautifully woven linen fabric placemat with two different colours, will bring a contemporary and comfortable look to your home. The harmony of blue and off-white highlights modern and fresh look. Washable and easy to care. The advanced quality of craftsmanship is highlighted with sewing techniques used for combining three pieces of fabric together. Pair the placemat with the matching tablecloth and napkins.

Material: 50%Linen, 50%Pes Colour: Beige Size: 35x50cm

22MAGAMALPLAYESI35

An elegant and modern pattern which complements many tables and homes. Extremely versatile..

Tablecloth will instantly liven up any table setting.